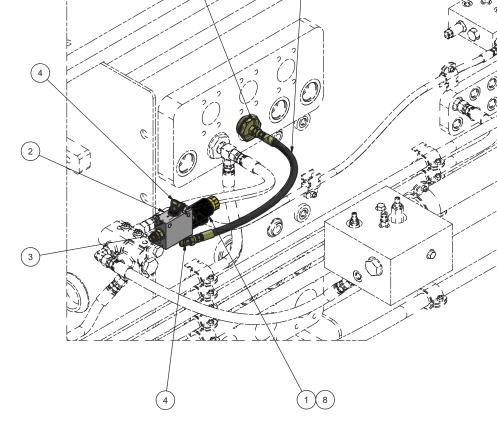

## **Load Sense Unloader Kit**

| Item | Part No. | Qty | Description              |
|------|----------|-----|--------------------------|
|      | 602199   |     | Kit, Load Sense Unloader |
| 1    | 256262   | 1   | . Valve                  |
|      | 254539   | 1   | Seal Kit                 |
| 2    | 245273   | 1   | . Valve Body             |
| 3    | 229347   | 1   | . Fitting                |
| 4    | R833253  | 2   | . Fitting                |
| 5    | 592699   | 1   | . Fitting                |
| 6    | R833103  | 1   | . Fitting                |
| 7    | 249485   | 1   | . Hose Assembly          |
| 8    | 602341   | 1   | . Wire Harness           |
|      |          |     |                          |

THIS KIT UNLOADS THE BRAKE ACCUMULATOR CHARGE VALVE SIGNAL WHEN STARTING THE ENGINE, REDUCING THE LOAD ON THE STARTER.

- 1) INSTALL MANIFOLD AND SOLENOID VALVE ON ACCUMULATOR CHARGE VALVE
- 2) ROUTE RETURN HOSE AND EXISTING LOAD SENSE HOSE AS SHOWN
  3) ROUTE WIRE HARNESS FROM SOLENOID VALVE TO CHASSIS FUSE PANEL WIRE HARNESS
  4) IQAN PROGRAM MUST TO UPDATED TO DECEMBER 2019 OR LATER VERSION