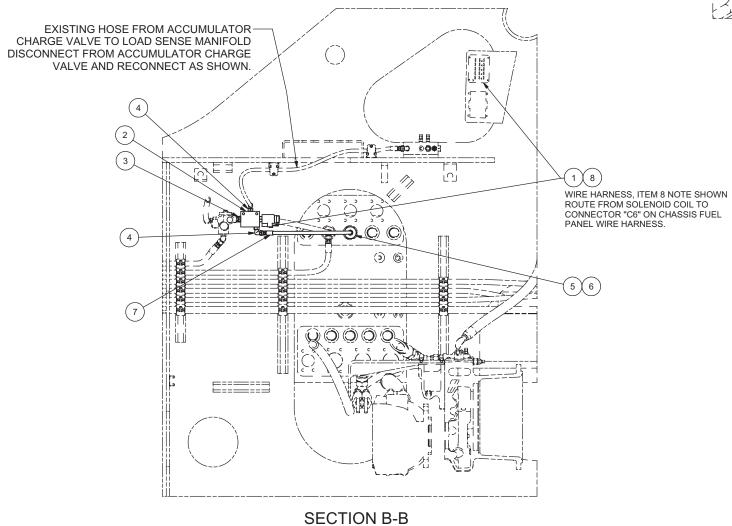

THIS KIT UNLOADS THE BRAKE ACCUMULATOR CHARGE VALVE SIGNAL WHEN STARTING THE ENGINE, REDUCING THE LOAD ON THE STARTER.

- 1) INSTALL MANIFOLD AND SOLENOID VALVE ON ACCUMULATOR CHARGE VALVE
- 2) ROUTE RETURN HOSE AND EXISTING LOAD SENSE HOSE AS SHOWN
  3) ROUTE WIRE HARNESS FROM SOLENOID VALVE TO CHASSIS FUSE PANEL WIRE HARNESS
  4) IQAN PROGRAM MUST TO UPDATED TO DECEMBER 2019 OR LATER VERSION