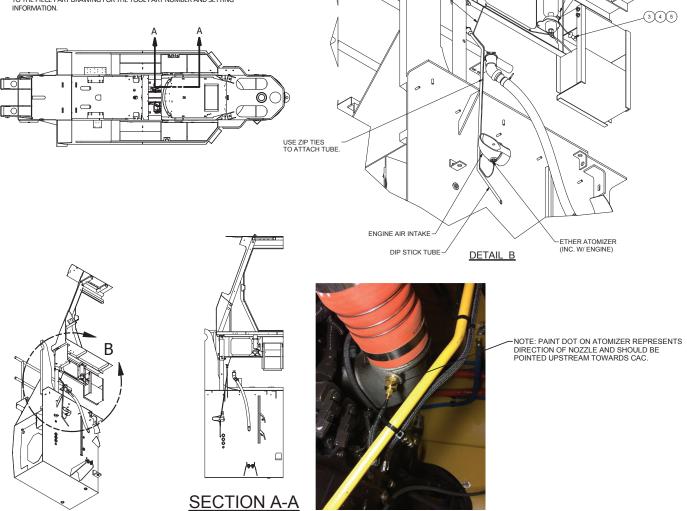

## **Ether Start Installation**

ETHER START INSTALLATION INSTRUCTIONS

- 1 MOUNT ETHER BOTTLE BRACKET AND VALVE INSIDE RH SUPERSTRUCTURE. 2 INSTALL ETHER ATOMIZER (INC. W/ ENGINE) ON BOTTOM FITTING IN LAST ELBOW OF INTAKE TUBE BEFORE THE INTAKE MANIFOLD. 3 PLACE ATOMIZER WITH PAINT DOT TOWARDS UPSTREAM AIR FLOW. PAINT
- DOT INDICATES DIRECTION OF INJECTOR ORIFICE. LUBE O-RING AND THREADS 4 RUN COPPER TUBING FROM INJECTOR UP DIP STICK TUBE AND THEN ALONG
- BOTTOM EDGE OF SUPERSTRUCTURE TO A 90° FITTING ON ETHER VALVE. FLARE 5 INSTALL SHEATHING AND SECURE COPPER TUBE WITH ZP TIES.
- 6 MOUNT RELAY (INC. W/ ENGINE) BESIDE ETHER BOTTLE. 7 WIRE IN DEUTSCH PLUG ON VALVE. TOOL REQUIRED.
- NOTE: SOME ITEMS REQUIRE SPECIAL TOOLS FOR PROPER ASSEMBLY. REFER TO THE PIECE PART DRAWING FOR THE TOOL PART NUMBER AND SETTING INFORMATION.

\* See Separate Coverage

ETHER RELAY (INC. W/ ENGINE)

ETHER VALVE (INC. W/ ENGINE)