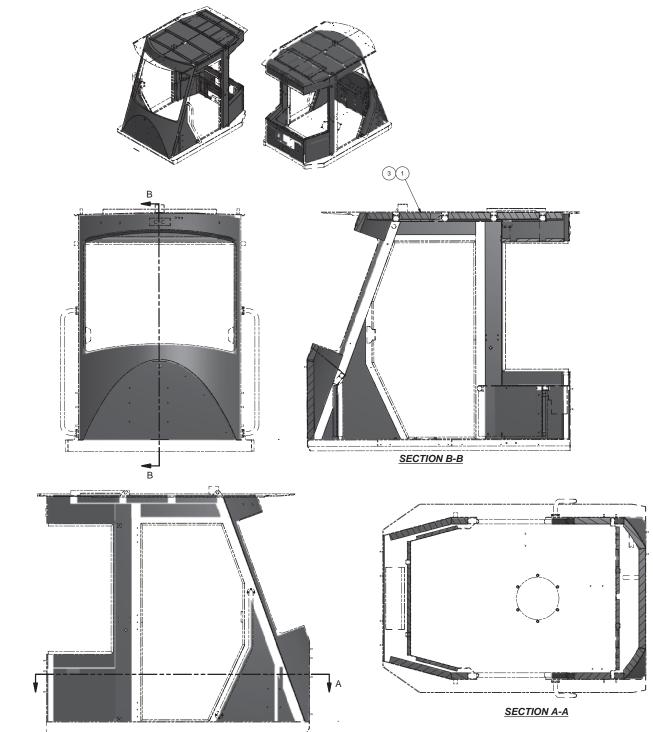

## **Insulation Installation**

NOTES:

1: INSTALL INSULATION USING ADHESIVE, ITEM 3.

2: INSULATION WILL REQUIRE TRIMMING TO FIT.

3: ITEM 1, 2" THICK INSULATION SHOULD BE APPLIED TO ENTIRE INSIDE OF CAB WALLS AND ROOF.

4: ITEM 1, 1" THICK INSULATION SHOULD BE APPLIED TO THE INSIDE OF ALL REMOVABLE PANELS.

| Item | Part No.                    | Qty      | Description                                         | Item | Part No. | Qty | Description |  |
|------|-----------------------------|----------|-----------------------------------------------------|------|----------|-----|-------------|--|
| 1 3  | <b>588628</b> 593725 217123 | 1<br>1GL | Insulation Installation . Insulation,Cab . Adhesive |      |          |     |             |  |