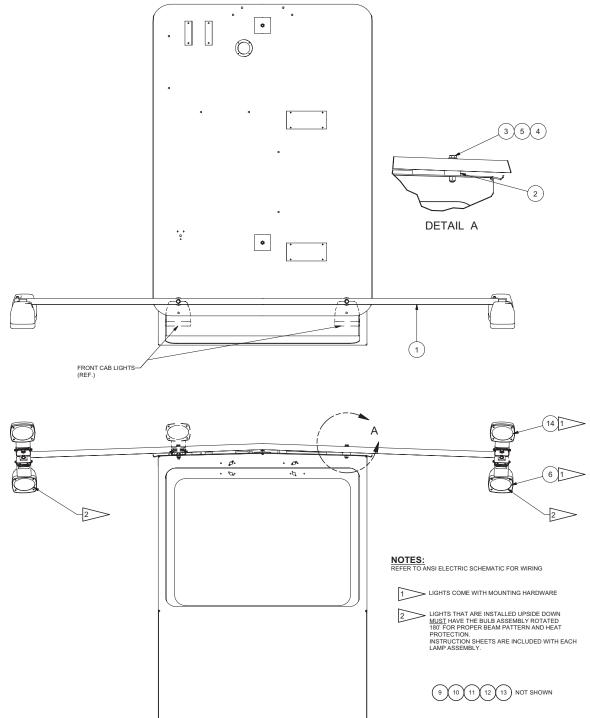

## **HID Light Bar Installation**

| ltem | Part No.  | Qty | Description                | Item | Part No. | Qty | Description                    |
|------|-----------|-----|----------------------------|------|----------|-----|--------------------------------|
|      | 581894    |     | HID Light Bar Installation |      |          |     |                                |
| 1    | 563660    | 1   | . Light Bar Assembly       | 9    | 220692   | 60' | . Cord, SO                     |
| 2    | 540288    | 2   | . Pad                      | 10   | R740886  | 4   | . Connector, Wire              |
| 3    | R13801850 | 2   | . Capscrew                 | 11   | 223872   | 32  | . Tie Strap                    |
| 4    | 223587    | 2   | . Nut. Esna                | 12   | R740874  | 8   | . Pin, Female                  |
| 5    | 222615    | 2   | . Flat Washer              | 13   | R740867  | 8   | . Seal, Wire                   |
| 6    | 249288    | 2   | . Lamp Assembly, HID Flood | 14   | 249338   | 2   | . Lamp Assembly, HID Trapezoid |