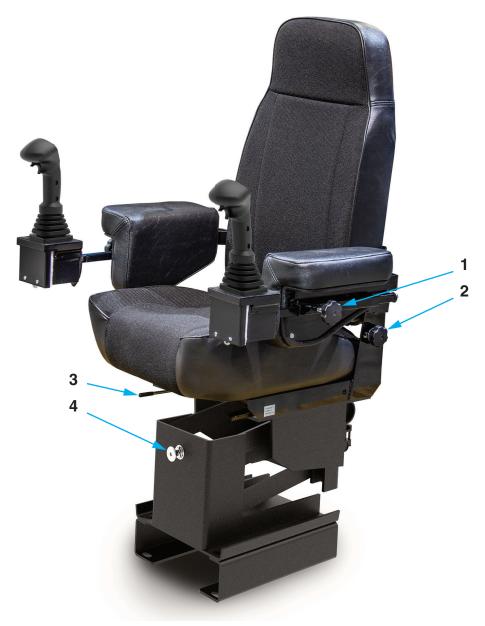

## **Seat Adjustments**

Figure 2-5-1 Operators Seat

# Joystick Forward/Back Knob (both sides) Turn knob CCW to unlock joystick mount and slide the joystick to a comfortable working position. Turn knob CW to lock joystick in place.

#### 2. Seat Recline Knob

Turn the knobs (both sides) CCW to adjust the angle of the seat back relative to the seat cushion. Turn knobs CW to lock seat back in position.

#### 3. Seat Slide Release Lever

Lift this lever to slide the seat top assembly fore or aft to set a comfortable working distance to the steering wheel and pedals.

#### 4. Seat Height and Ride Control

Push button to raise seat. Pull button to lower seat.

94-1205-07 Rev: 09-2019 2-5-1