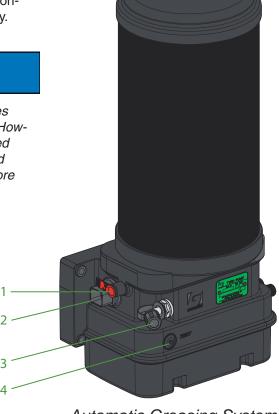

Automatic Greasing System

- 1. Bleeding and grease overflow outlet
- 2. Electrical connector
- 3. Filler coupling with grease filter
- 4. Test Push-Button

94-0201-03 Rev: 02-2019 2-8-1