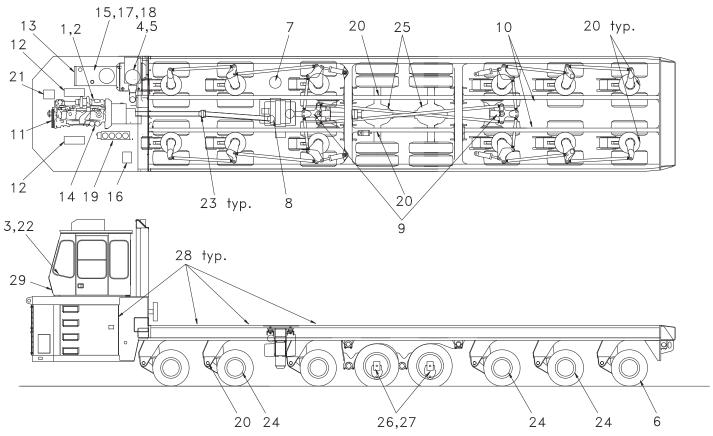

#### **Maintenance and Lubrication Checkpoints**

|    | Checkpoint                               | Interval           |    | Checkpoint                                               | Interval         |
|----|------------------------------------------|--------------------|----|----------------------------------------------------------|------------------|
| 1  | Engine Oil Filter                        | Daily              | 16 | Flow Divider Gearbox - Check Oil Level                   | Every 250 Hours  |
| 2  | Engine Oil Level Dipstick                | Daily              | 17 | Hydraulic Tank Breather                                  | Every 150 Hours  |
| 3  | Fuel Level Gauge/Sight Gauge             | Daily              | 18 | Hydraulic Suction Filters                                | Every 1000 Hours |
| 4  | Engine Air Cleaner (Restriction/Leaks)   | Daily              | 19 | Hydraulic Pressure Filters                               | Every 1000 Hours |
| 5  | Engine Pre-Cleaner                       | Daily              | 20 | Lubrication Points                                       | Every 250 Hours  |
| 6  | Condition of wheels and tires            | Daily              | 21 | Cooling System (Level, Leaks)                            | Daily            |
| 7  | Transmission Filter                      | Every 500<br>Hours | 22 | Gauges And Indicators (Acceptable Readings)              | Daily            |
| 8  | Transmission Oil Level                   | Daily              | 23 | Driveline Lube Points                                    | Every 50 Hours   |
| 9  | Steering Idler Pivot Lube Points         | Every 250<br>Hours | 24 | Brake Calipers (Pads, Disks, And Lines)                  | Every 250 Hours  |
| 10 | Air/Hydraulic Brake Actuator Fluid Level | Daily              | 25 | Differential Oil Level (2 Places)                        | Every 250 Hours  |
| 11 | Engine Belts (Condition And Tension)     | Daily              | 26 | Planetary Axle Housing Oil Level (4 Places)              | Every 250 Hours  |
| 12 | Batteries                                | Every 250<br>Hours | 27 | Drive Axles - Slack Adjuster And Cam Bushing Lube Points | Every 250 Hours  |
| 13 | Hydraulic Oil Level Sight Gauge          | Daily              | 28 | Engine, Deck And Frame Access Door Hinges (10 Places)    | Every 500 Hours  |
| 14 | Engine Fuel Filters                      | Every 250<br>Hours | 29 | Steering Column U-Joints And Slip (6 Places)             | Every 2500 Hours |
| 15 | Hydraulic Return Filter Gauge            | Daily              |    |                                                          |                  |