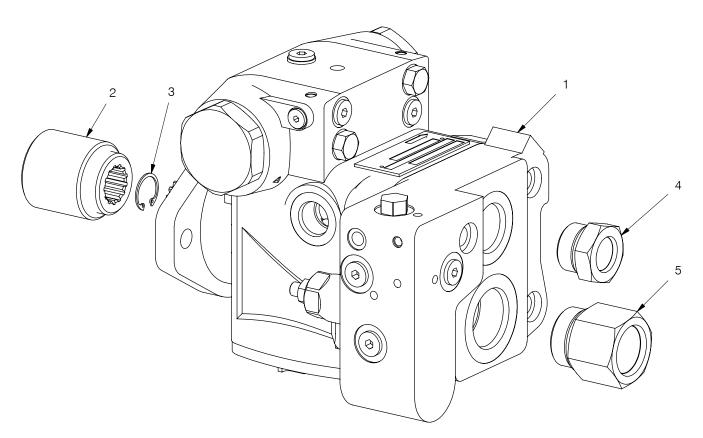

## General

This kit (583103) is designed to replace either pump 239790 or 248990 when mounted on the rear of pumps 245520, 245617, or 251716. Pumps 239790 and 248990 each have 5/8" diameter shafts, while the pump in this kit has a 7/8" diameter shaft. To install this pump, remove the existing pump 239790 or 248990 and existing coupler and snap ring. Install this

pump using the coupler and snap ring included in this kit.

Items 4 & 5 are only used when replacing pump 239790, which has 1/2" O-Ring pressure and 3/4" O-Ring suction porting. When replacing pump 248990, these fittings are not required and may be discarded.

| Item | Part # | Description |
|------|--------|-------------|
| 1    | 253482 | Pump        |
| 2    | 253483 | Coupler     |
| 3    | 253484 | Snap Ring   |
| 4    | 29183  | Fitting     |
| 5    | 218181 | Fitting     |