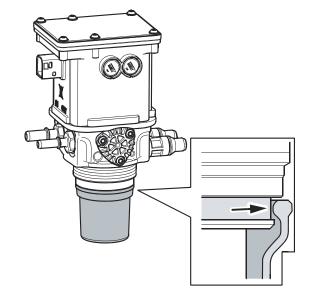

## <u>wagner</u>

- 12. Lubricate the sealing diaphragm and threads with the accompanying spray. See Figure 5.
- 14. Reinstall the filter housing. See Figure 7. Use a 46 mm socket. Tighten to 59 lb-ft (80 Nm).

Figure 5 Lubricate Diaphragm and Threads

Figure 7 Replace Filter Housing

13. Replace the O-ring in the filter housing. See Figure 6.

Figure 6 Replace O-Ring

80-1316 Rev: 02-2020 3