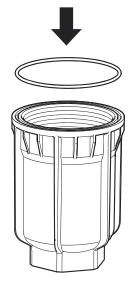

. See Figure 3.
- 9. If the anti-freeze protection in the filter housing comes loose, wipe both the anti-freeze protection and filter housing thoroughly so that they are completely dry before they are assembled again.
- 10. Wipe the sealing diaphragm and fit it over the filter.
- 11. Ensure that the edge of the diaphragm is sitting in the groove. See Figure 4.



Figure 3 Install New Filter



Figure 4 Sealing Diaphragm

2 80-1316 Rev: 02-2020

## <u>wagner</u>

- 12. Lubricate the sealing diaphragm and threads with the accompanying spray. See Figure 5.
- 14. Reinstall the filter housing. See Figure 7. Use a 46 mm socket. Tighten to 59 lb-ft (80 Nm).



Figure 5 Lubricate Diaphragm and Threads



Figure 7 Replace Filter Housing

13. Replace the O-ring in the filter housing. See Figure 6.



Figure 6 Replace O-Ring

80-1316 Rev: 02-2020 3