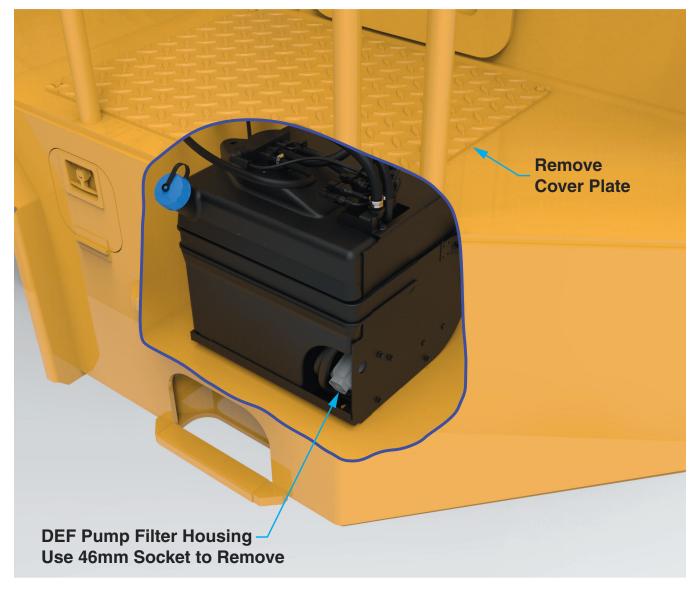

## **!** CAUTION

Wear gloves and protective eyewear while changing the filter element.

- Shut down the machine and employ lockout/tagout procedures
- Clean the area around the horizontal cover plate on the left side of the chassis to prevent chips from falling into the DEF tank compartment. See Figure 1.

- 3. Remove the cover plate.
- 4. Wipe clean around the filter housing to prevent contamination.
- 5. Using a 46 mm socket, remove the filter housing.

Figure 1 DEF Pump Filter Location

80-1316 Rev: 02-2020 1

- 1. Pump.
- 2. Filter.
- 3. Sealing diaphragm.
- 4. O-ring.
- 5. Antifreeze protection.
- 6. Filter housing.

Figure 2 DEF Pump Filter

- 6. Remove the sealing diaphragm. See Figure 2.
- 7. Remove the filter and discard in accordance with local regulations.
- 8. Install the new filter. See Figure 3.
- 9. If the anti-freeze protection in the filter housing comes loose, wipe both the anti-freeze protection and filter housing thoroughly so that they are completely dry before they are assembled again.
- 10. Wipe the sealing diaphragm and fit it over the filter.
- 11. Ensure that the edge of the diaphragm is sitting in the groove. See Figure 4.