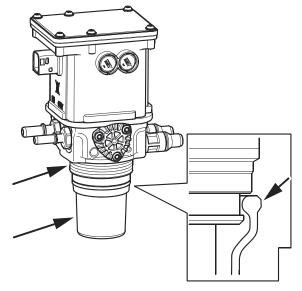

## **!** CAUTION

Wear gloves and protective eyewear while changing the filter element.

- Shut down the machine and employ lockout/tagout procedures
- Clean the area around the horizontal cover plate on the left side of the chassis to prevent chips from falling into the DEF tank compartment. See Figure 1.

Figure 1 DEF Pump Filter Location

80-1316 Rev: 02-2020 1

- 1. Pump.
- 2. Filter.
- 3. Sealing diaphragm.
- 4. O-ring.
- 5. Antifreeze protection.
- 6. Filter housing.

Figure 2 DEF Pump Filter

- 6. Remove the sealing diaphragm. See Figure 2.
- 7. Remove the filter and discard in accordance with local regulations.
- 8. Install the new filter. See Figure 3.
- 9. If the anti-freeze protection in the filter housing comes loose, wipe both the anti-freeze protection and filter housing thoroughly so that they are completely dry before they are assembled again.
- 10. Wipe the sealing diaphragm and fit it over the filter.
- 11. Ensure that the edge of the diaphragm is sitting in the groove. See Figure 4.