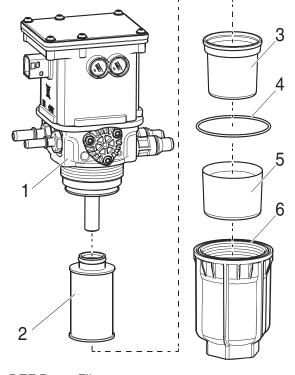

Figure 1 DEF Pump Filter Location

80-1316 Rev: 02-2020 1

- 1. Pump.
- 2. Filter.
- 3. Sealing diaphragm.
- 4. O-ring.
- 5. Antifreeze protection.
- 6. Filter housing.

Figure 2 DEF Pump Filter

- 6. Remove the sealing diaphragm. See Figure 2.
- 7. Remove the filter and discard in accordance with local regulations.
- 8. Install the new filter. See Figure 3.
- 9. If the anti-freeze protection in the filter housing comes loose, wipe both the anti-freeze protection and filter housing thoroughly so that they are completely dry before they are assembled again.
- 10. Wipe the sealing diaphragm and fit it over the filter.
- 11. Ensure that the edge of the diaphragm is sitting in the groove. See Figure 4.