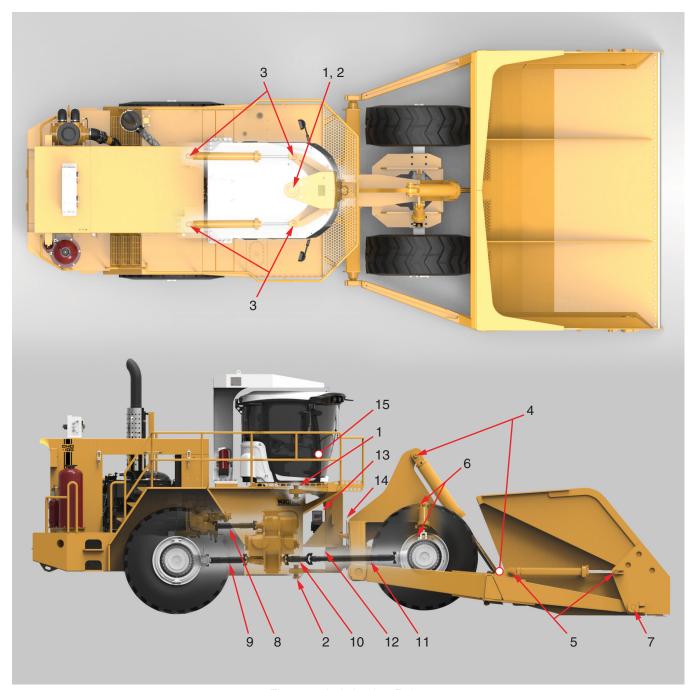

Figure 1 Lubrication Points

80-1183 Rev: 02-2017

## **Lubrication Schedule**

Refer to Figure 1.

| 10 Hours                                    |                         |                           |  |  |
|---------------------------------------------|-------------------------|---------------------------|--|--|
| Before engine startup, check the following: |                         |                           |  |  |
| 1                                           | Hinge Pin - Upper       |                           |  |  |
| 2                                           | Hinge Pin - Lower       |                           |  |  |
| 3                                           | Steering Cylinder Pins  |                           |  |  |
| 4                                           | Hoist Cylinder Pins     | Mobilgrease Special No. 2 |  |  |
| 5                                           | Dump Cylinder Pins      |                           |  |  |
| 6                                           | Side Tilt Cylinder Pins |                           |  |  |
| 7                                           | Lift Arm To Bucket Pins |                           |  |  |

| 50 Hours |                                                                                                                                                                         |                           |  |
|----------|-------------------------------------------------------------------------------------------------------------------------------------------------------------------------|---------------------------|--|
| 8        | Driveline - Converter to Transmission *a *b                                                                                                                             |                           |  |
| 9        | Driveline - Transmission to Rear Axle *a *b                                                                                                                             | Mobilith SHC 220 Grease   |  |
| 10       | Driveline - Transmission to Swivel *a *b                                                                                                                                | Mobilith SHC 220 Grease   |  |
| 11)      | Driveline - Swivel to Front Axle *a *b                                                                                                                                  | Mobilith SHC 220 Grease   |  |
| 12       | Driveline - Support Bearing *a *b                                                                                                                                       | Mobilith SHC 220 Grease   |  |
| 13)      | Optional Automatic Grease System. Clean or replace grease filter (if applicable). Fill as necessary. See Section 9-1 of your service manual for service and maintenance | Mobilgrease Special No. 2 |  |
| 14)      | Swivel Bearing                                                                                                                                                          | Mobilgrease Special No. 2 |  |

| 2000 Hours |                                |                           |  |
|------------|--------------------------------|---------------------------|--|
| 15)        | Steering Column U-Joints *a *b | Mobilgrease Special No. 2 |  |