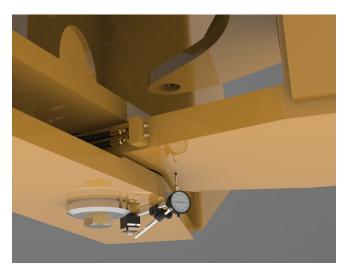

## **Procedure**

- With the machine parked on level ground, the carriage/bucket lowered, the power turned off, and lockout/tagout procedures employed, set up a dial indicator with a magnetic base on the lower hinge bar, as shown in Figure 1. Zero the indicator in this position.
- 2. Refer to the jacking locations illustration in your operators manual (section 5), or your service manual (section 10) to determine safe locations to place jacks and jack stands.
- Using jacks, raise the chassis at the hinge end (rear of chassis for logstackers, front of chassis for dozers) until one of the tires clears the ground. Place jack stands to maintain this chassis position.
- Record the value of the dial indicator in the table on page 2. This value represents the horizontal movement of the lower hinge bar.
- 5. Remove the jack stands, and lower the machine.
- 6. Repeat steps 1-5 for the upper hinge bar.
- Record the values for the vertical movement for both the upper and lower hinge bars in the same manner. See Figure 2. The dial indicator plunger should set as close to the joint as possible.

## **Analysis**

Review the values recorded in the table. When the movement becomes excessive, contact Allied Systems service department at 503.625.2560.

Figure 1 Horizontal Wear Check

Figure 2 Vertical Wear Check