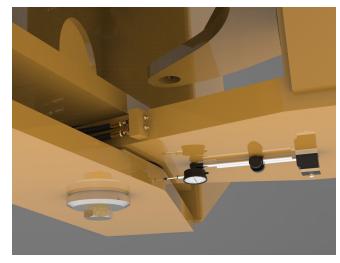

## **Procedure**

- With the machine parked on level ground, the carriage/bucket lowered, the power turned off, and lockout/tagout procedures employed, set up a dial indicator with a magnetic base on the lower hinge bar, as shown in Figure 1. Zero the indicator in this position.
- 2. Refer to the jacking locations illustration in your operators manual (section 5), or your service manual (section 10) to determine safe locations to place jacks and jack stands.
- Using jacks, raise the chassis at the hinge end (rear of chassis for logstackers, front of chassis for dozers) until one of the tires clears the ground. Place jack stands to maintain this chassis position.
- Record the value of the dial indicator in the table on page 2. This value represents the horizontal movement of the lower hinge bar.
- 5. Remove the jack stands, and lower the machine.
- 6. Repeat steps 1-5 for the upper hinge bar.
- Record the values for the vertical movement for both the upper and lower hinge bars in the same manner. See Figure 2. The dial indicator plunger should set as close to the joint as possible.

## **Analysis**

Review the values recorded in the table. When the movement becomes excessive, contact Allied Systems service department at 503.625.2560.

Figure 1 Horizontal Wear Check

Figure 2 Vertical Wear Check