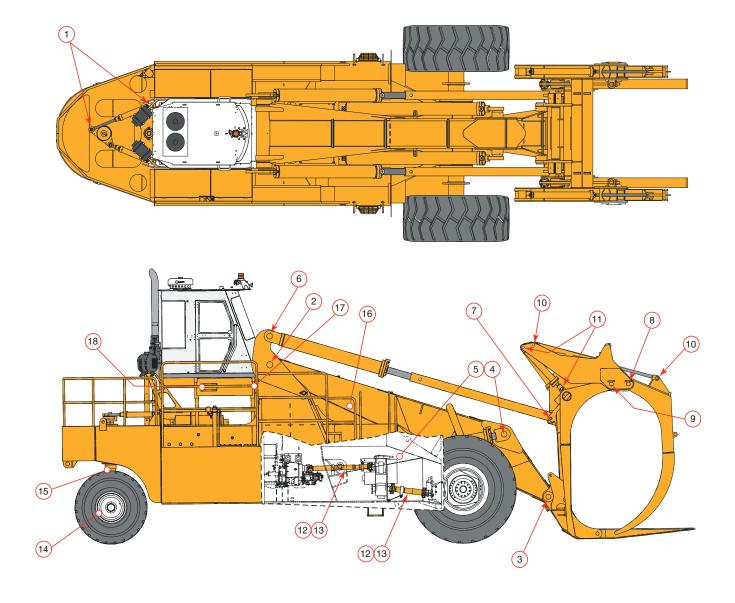

Note: Always refer to manufacturer's (e.g. engine, transmission, axle) maintenance manual before performing any maintenance.

Figure 5-3-1 Lubrication Points

80-1142 Rev:10-2015

## **Lubrication Schedule**

| 3-1 & 5-3-2                                                                                                |                                                                                                                                                                                                                                                                                                                                                                                                                                                                                                                                                                                                                                                                                                                                                                                                                                                                                                                                         |
|------------------------------------------------------------------------------------------------------------|-----------------------------------------------------------------------------------------------------------------------------------------------------------------------------------------------------------------------------------------------------------------------------------------------------------------------------------------------------------------------------------------------------------------------------------------------------------------------------------------------------------------------------------------------------------------------------------------------------------------------------------------------------------------------------------------------------------------------------------------------------------------------------------------------------------------------------------------------------------------------------------------------------------------------------------------|
| 10 Hours                                                                                                   |                                                                                                                                                                                                                                                                                                                                                                                                                                                                                                                                                                                                                                                                                                                                                                                                                                                                                                                                         |
| ne startup, check the following:                                                                           |                                                                                                                                                                                                                                                                                                                                                                                                                                                                                                                                                                                                                                                                                                                                                                                                                                                                                                                                         |
| Steering Cylinder Pins                                                                                     |                                                                                                                                                                                                                                                                                                                                                                                                                                                                                                                                                                                                                                                                                                                                                                                                                                                                                                                                         |
| Boom To Chassis Pins                                                                                       | Mobilgrease Special No. 2                                                                                                                                                                                                                                                                                                                                                                                                                                                                                                                                                                                                                                                                                                                                                                                                                                                                                                               |
| Boom To Carriage Pins *a                                                                                   |                                                                                                                                                                                                                                                                                                                                                                                                                                                                                                                                                                                                                                                                                                                                                                                                                                                                                                                                         |
| Hoist Cylinder Pins *a                                                                                     |                                                                                                                                                                                                                                                                                                                                                                                                                                                                                                                                                                                                                                                                                                                                                                                                                                                                                                                                         |
| Tilt Cylinder Pins                                                                                         |                                                                                                                                                                                                                                                                                                                                                                                                                                                                                                                                                                                                                                                                                                                                                                                                                                                                                                                                         |
| Holddown Arm Pins                                                                                          |                                                                                                                                                                                                                                                                                                                                                                                                                                                                                                                                                                                                                                                                                                                                                                                                                                                                                                                                         |
| Kickoff Arm Pins                                                                                           |                                                                                                                                                                                                                                                                                                                                                                                                                                                                                                                                                                                                                                                                                                                                                                                                                                                                                                                                         |
| Holddown Cylinder Pins                                                                                     |                                                                                                                                                                                                                                                                                                                                                                                                                                                                                                                                                                                                                                                                                                                                                                                                                                                                                                                                         |
| Kickoff Cylinder Pins                                                                                      |                                                                                                                                                                                                                                                                                                                                                                                                                                                                                                                                                                                                                                                                                                                                                                                                                                                                                                                                         |
| 50 Hours                                                                                                   |                                                                                                                                                                                                                                                                                                                                                                                                                                                                                                                                                                                                                                                                                                                                                                                                                                                                                                                                         |
| Driveline Cross Assemblies *b*c (refer to service form 80-627)                                             | Mobilith SHC 220 Grease                                                                                                                                                                                                                                                                                                                                                                                                                                                                                                                                                                                                                                                                                                                                                                                                                                                                                                                 |
| Optional Automatic Grease System. Check grease level. See 80-1088 for service and maintenance information. | Mobilgrease Special No. 2                                                                                                                                                                                                                                                                                                                                                                                                                                                                                                                                                                                                                                                                                                                                                                                                                                                                                                               |
| 250 Hours                                                                                                  |                                                                                                                                                                                                                                                                                                                                                                                                                                                                                                                                                                                                                                                                                                                                                                                                                                                                                                                                         |
| Seat Platform Swivel Bearing *c (grease fitting located under cab)                                         | Mobilith SHC 220 Grease                                                                                                                                                                                                                                                                                                                                                                                                                                                                                                                                                                                                                                                                                                                                                                                                                                                                                                                 |
| 500 Hours                                                                                                  |                                                                                                                                                                                                                                                                                                                                                                                                                                                                                                                                                                                                                                                                                                                                                                                                                                                                                                                                         |
| Tailwheel Bearing                                                                                          | Mobilgrease Special No. 2                                                                                                                                                                                                                                                                                                                                                                                                                                                                                                                                                                                                                                                                                                                                                                                                                                                                                                               |
| Tailpost                                                                                                   |                                                                                                                                                                                                                                                                                                                                                                                                                                                                                                                                                                                                                                                                                                                                                                                                                                                                                                                                         |
| 1000 Hours                                                                                                 |                                                                                                                                                                                                                                                                                                                                                                                                                                                                                                                                                                                                                                                                                                                                                                                                                                                                                                                                         |
| Driveline Slip Yokes *b*c (refer to service form 80-627)                                                   | Mobilith SHC 220 Grease                                                                                                                                                                                                                                                                                                                                                                                                                                                                                                                                                                                                                                                                                                                                                                                                                                                                                                                 |
| 2000 Hours                                                                                                 |                                                                                                                                                                                                                                                                                                                                                                                                                                                                                                                                                                                                                                                                                                                                                                                                                                                                                                                                         |
| Steering Column U-Joints *c                                                                                | Mobilgrease Special No. 2                                                                                                                                                                                                                                                                                                                                                                                                                                                                                                                                                                                                                                                                                                                                                                                                                                                                                                               |
|                                                                                                            | Tailwheel Bearing Tailwheel Bearing Tailwheel Bearing To Hours  10 Hours  10 Hours  10 Hours  10 Hours  10 Hours  10 Hours  11 Hours  12 Hoist Cylinder Pins *a  13 Hoist Cylinder Pins *a  14 Hoist Cylinder Pins *a  15 Holddown Arm Pins  16 Holddown Cylinder Pins  17 Holddown Cylinder Pins  18 Holddown Cylinder Pins  19 Holddown Cylinder Pins  10 Hours  10 Hours |