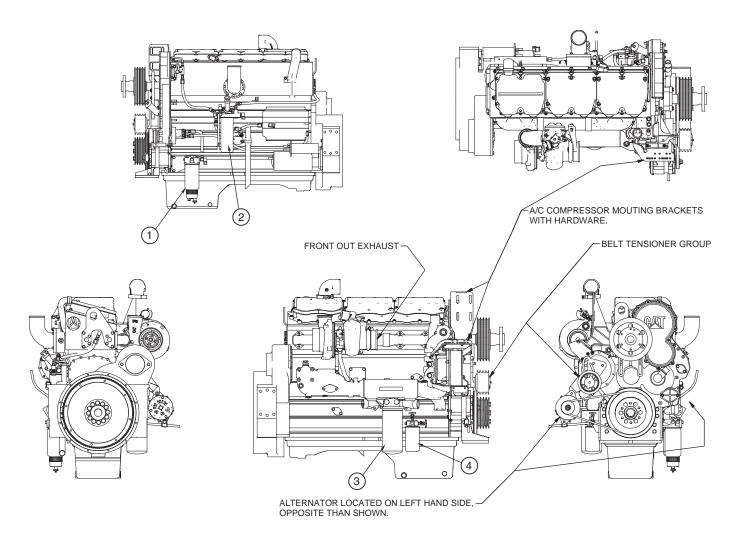

## Engine, CAT C15 440HP

DESCRIPTION: ENGINE, CAT C15 440 HP

SPECIFICATIONS: ELECTRONIC CONTROL, 440 BHP, 2100 RPM, INDUSTRIAL "C"

SAE #1 FLYWHEEL HSG W/ FLEX PLATE INTERFACE & SINGLE 1:1 RATIO REPTO "C" DRIVE 24VDC, LOWER LEFT SIDE MOUNTED 95 AMP ALTERNATOR, PORTED THERMOSTAT BYPASS AUXILLARY PRESSURE & TEMPERATURE SENSORS AND COOLANT LEVER SENSORS

0.681:1 FAN DRIVE @ 21" WITH BELT TENSIONER GROUP .

| Item | Part No. | Qty    | Description                     | Item | Part No. | Qty | Description |  |
|------|----------|--------|---------------------------------|------|----------|-----|-------------|--|
|      | 258748   | Engine |                                 |      |          |     |             |  |
| 1    | 587624   | 1      | . Primary Fuel Filter Element   |      |          |     |             |  |
| 2    | 587568   | 1      | . Secondary Fuel Filter Element |      |          |     |             |  |
| 3    | 587565   | 1      | . Engine Oil Filter             |      |          |     |             |  |
| 4    | 587622   | 1      | . Water Treatment Element       |      |          |     |             |  |