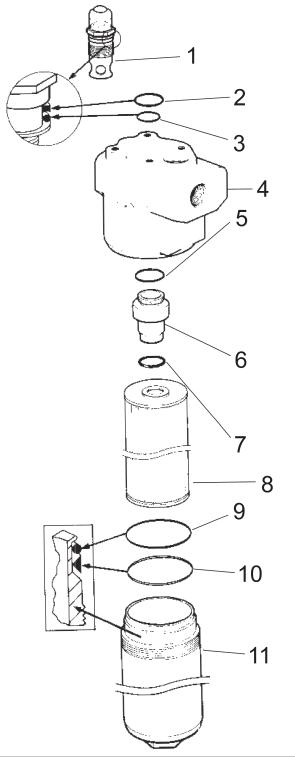

## High Pressure Filter (40 GPM)

| Item   | Part No. | Qty | Description                    | Item | I  | Part No.                              | Qty | Description                 |  |
|--------|----------|-----|--------------------------------|------|----|---------------------------------------|-----|-----------------------------|--|
|        | 253049   |     | High Pressure Filter (40 GPM)  |      |    |                                       |     |                             |  |
| 1      | 253578   | 1   | . Visual Indicator Assy        | 8    | *b | 228211                                | 1   | . Element Kit               |  |
| 2 *a*b | NSS      | 1   | . Indicator Back-up Ring       | 9    | *b | NSS                                   | 1   | Head to Bowl Seal           |  |
| 3 *a*b | NSS      | 1   | . Bypass Housing to Head Seal  | 10   | *b | 228858                                | 1   | . Head to Bowl Back-up Ring |  |
| 4      | NSS      | 1   | . Head                         | 11   |    | 249990                                | 1   | . Bowl                      |  |
| 5 *b   | NSS      | 1   | . Adapter to Head Seal         |      |    |                                       |     |                             |  |
| 6      | 253582   | 1   | . Element to Head Adapter Assy |      | *a | *a Included in Seal Kit 597842        |     |                             |  |
| 7 *b   | NSS      | 1   | . Element to Adapter Seal      |      | *b | Included in Filter Service Kit 570244 |     |                             |  |