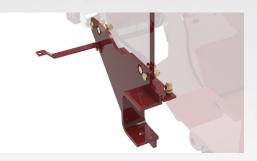

## New Heavy Duty Drawbar Mount

### Improved Robust Drawbar Mount.

Includes a stiffening rib for longer lasting support and less downtime.

Freeman's more robust drawbar mount includes a stiffening rib for additional support. This new mount is also designed to be mounted without the use of side plate bearing housing hardware. With these improvements, the drawbar mounting bracket will last much longer under stress, which means less downtime.

# Drawbar Mount Kit Order P/N 910461

(For 3-Tie Balers with right-hand mounted drawbars. Hardware and installation instructions included)