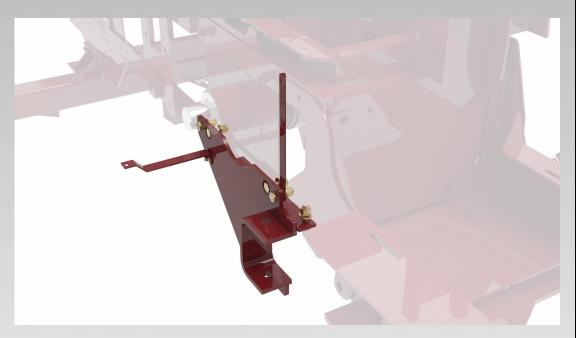

## New Heavy Duty Drawbar Mount

### Improved Robust Drawbar Mount.

Includes a stiffening rib for longer lasting support and less downtime.

Freeman's more robust drawbar mount includes a stiffening rib for additional support. This new mount is also designed to be mounted without the use of side plate bearing housing hardware. With these improvements, the drawbar mounting bracket will last much longer under stress, which means less downtime.

# Drawbar Mount Kit Order P/N 910461

(For 3-Tie Balers with right-hand mounted drawbars. Hardware and installation instructions included)