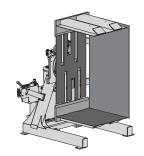

## **Stationary Load Inverters**

- 180° rotation
- Side stabilizer included
- · Clean, grease-free handling
- · Self-contained power unit
- Various capacities, opening ranges and platen sizes

## **Stationary Load Inverters**

| Model Number   | Capacity lb @ 24" | Opening Range (in) | Power Requirements  |  |
|----------------|-------------------|--------------------|---------------------|--|
| LCS-50RR-I2D48 | 4,000             | 25.5–72.8          | 220-440VAC, 3 phase |  |