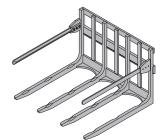

## **Keg Handlers**

· Easy handling of multiple kegs

Keg Handlers: Up to 18 Full Kegs

| Model Number | Capacity<br>lb @ 24" | Mounting<br>Class | Minimum Truck<br>Carriage Width (in) | Lost Load<br>AET (in) | HCG (in) | VCG (in) | Weight (lb) |  |
|--------------|----------------------|-------------------|--------------------------------------|-----------------------|----------|----------|-------------|--|
| KHA035A      | 2.500                | II                | 36                                   | 2.0                   | 11.2     | 9.45     | 850         |  |
| KHA035B      | 3,500                | III               | 36                                   | 2.0                   | 11.0     | 10.3     | 865         |  |
|              |                      |                   |                                      |                       |          |          |             |  |

Keg Handlers: Up to 36 Empty Kegs

| KHA035DA | 3 500 |     | 36 | 2.0 | 10.2 | 25.0 | 1415 |
|----------|-------|-----|----|-----|------|------|------|
| KHA035DB | 3,500 | III |    | 2.0 | 10.0 | 25.8 | 1430 |