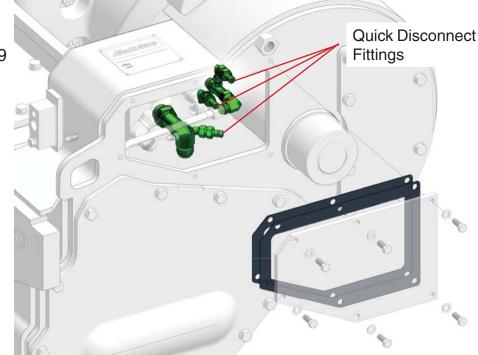

## Applies to W8LP-1600 and above AW8LP-1001 through AW8LP-3835

Benefits: Faster Troubleshooting

- The quick disconnect kit 2314979 can be added to certain W8LP power controlled winches, making troubleshooting much more efficient.
- Easy, permanent modification.
- Upgrade your winch to current model design.
- All required parts included with the kit.
- No more loosening and adapting fittings - just hook up quick disconnect gauges to troubleshoot.
- Broad serial number range application.

Picture for illustration purposes only.

Please e-mail our Service Department, service@alliedsystems.com for more information.

To order kit 2314979, please call our Service Parts department at 503.625.2560, or e-mail parts@alliedsystems.com.