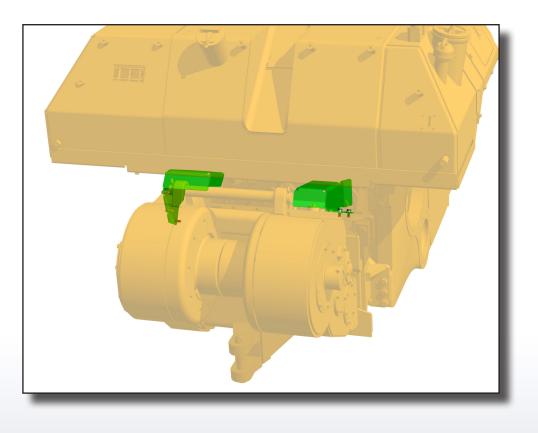

## Applies to W6F Winches mounted on Caterpillar 527 Track Skidders (C40)

Purpose: Guarding Kit 2314862 protects your vital equipment, including:

- Caterpillar fuel drain valve
- Caterpillar transmission housing and hydraulic lines
- Allied control and freespool cables
- Pressure diagnostic lines
- Other exposed tractor hydraulics and electrical connections