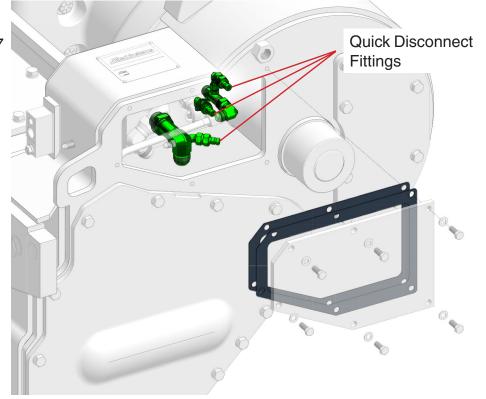

## Applies to AW6F-4744 thru AW6F-5142 (Caterpillar Applications Only)

Purpose: Faster Troubleshooting

- The quick disconnect kit 2314197 can be added to certain W6F power controlled winches, making troubleshooting much more efficient.
- Easy, permanent modification.
- Upgrade your winch to current model design.
- All required parts included with the kit.
- No more loosening and adapting fittings - just hook up Caterpillar quick disconnect gauges to troubleshoot.
- Broad serial range application.