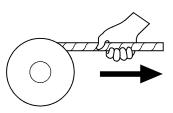

DRAWBAR
For pulling. Optional on W3C.
Standard on W5C and W6G.

FREESPOOL
Disconnects drum from
gearing drag to allow cable
to be easily pulled out by
hand. Standard on W3C,
W5C and W6G.

ELECTRONIC CONTROLS Simplified winch installation: only one wire harness needed to connect to control joystick. Provides unparalleled line speed control.