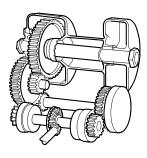

#### 4. OIL BRAKE

Spring applied, multiple-disc hydraulically released and oil cooled for long life. No heat fade. Eliminates routine adjustments.

#### 5. MULTI-DISC CLUTCH

Hydraulically applied clutch is automatically synchronized with the oil brake for smooth winch line control.