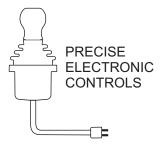

DRAWBAR
For pulling. Optional on W3C.
Standard on W5C and W6G.

FREESPOOL
Disconnects drum from
gearing drag to allow cable
to be easily pulled out by
hand. Standard on W3C,
W5C and W6G.

ELECTRONIC CONTROLS Simplified winch installation: only one wire harness needed to connect to control joystick. Provides unparalleled line speed control.