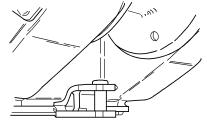

#### 1. FLUSH DRUM

Drum flush with frame to reduce line wear from side pulls.

#### 2. SELF CONTAINED HYDRAULICS (SCH)

Valve, pump, filter and hydraulic lines are inside winch for long component life and simplified winch installation.

#### 3. HEAVY DUTY FRAME

Protects, and allows easy access to internal components.