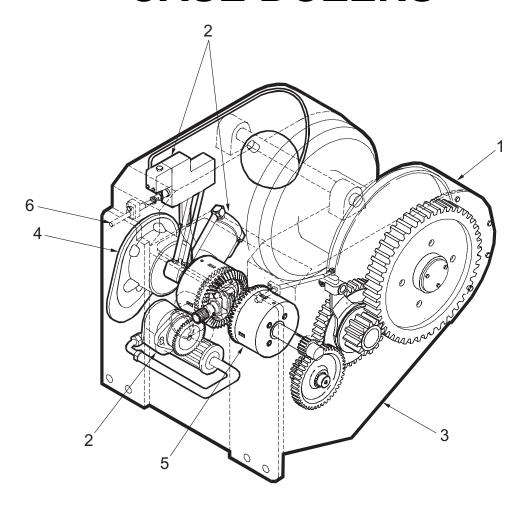

#### 1. FLUSH DRUM

Drum flush with frame to reduce line wear from side pulls.

#### 2. SELF CONTAINED HYDRAULICS (SCH)

Valve, pump, filter and hydraulic lines are inside winch for long component life and simplified winch installation.

#### 3. HEAVY DUTY FRAME

Protects, and allows easy access to internal components.

#### 4. OIL BRAKE

Spring applied, multiple-disc hydraulically released and oil cooled for long life. No heat fade. Eliminates routine adjustments.

#### 5. MULTI-DISC CLUTCH

Hydraulically applied clutch is automatically synchronized with the oil brake for smooth winch line control.

#### 6. SINGLE LEVER CONTROL

Connected to single spool control valve for excellent line control regardless of application.