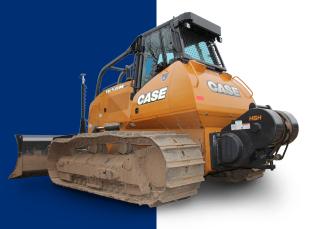

- 1. Order your dozer from Case Construction.
- 2. Order the appropriate Allied winch directly from Allied, as follows:
  - Allied H4A winch for Case 650L, 750-850M
  - Allied H5C winch for Case 1150M, 1650M
  - Allied H6H winch for Case 1650M, 2050M
  - Allied H8L winch for Case 2050M
- Advise us of the dozer expected delivery time and tracking number. This will allow for the winch to be delivered to and installed at Burlington Installation Company (BIC) located in Burlington, IA. Delivery of the winch will be matched to delivery date of your dozer to BIC.
- 4. Wire rope ordered from Allied Systems Company will be installed at BIC at no additional cost to you.
- 5. Allied will bill the installation cost on your winch invoice. In many cases, it could be lower than your current installation cost.

Item Number 2316774 includes winch freight to BIC, including labor to install, regardless of winch options ordered.....\$1,900

Your dozer will arrive at your site with the winch already installed . It's a worry-free alternative to installing the winch at your facility. Call us for more details.