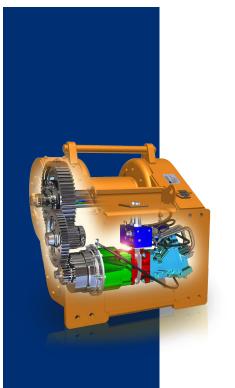

- 1. Order your dozer from Case Construction.
- 2. Order the appropriate Allied winch directly from Allied, as follows:
  - Allied H4A winch for Case 650L, 750-850M
  - Allied H5C winch for Case 1150M, 1650M
  - Allied H6H winch for Case 1650M, 2050M
  - Allied H8L winch for Case 2050M
- Advise us of the dozer expected delivery time and tracking number. This will allow for the winch to be delivered to and installed at Burlington Installation Company (BIC) located in Burlington, IA. Delivery of the winch will be matched to delivery date of your dozer to BIC.
- 4. Wire rope ordered from Allied Systems Company will be installed at BIC at no additional cost to you.
- 5. Allied will bill the installation cost on your winch invoice. In many cases, it could be lower than your current installation cost.