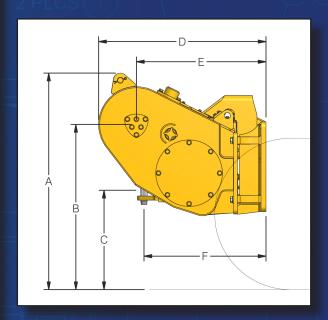

## H4A Winch for John Deere 450, 550, 650, and 700 Dozers

| Performance                                                                                                                                                                                                                                                                                                                                                                                                                                                                                                                                                                                                                                                                                                                                                                                                                                                                                                                                                                                                                                                                                                                                                                                                                                                                                                                                                                                                                                                                                                                                                                                                                                                                                                                                                                                                                                                                                                                                                                                                                                                                                                                    |                                  |                                    |                      |
|--------------------------------------------------------------------------------------------------------------------------------------------------------------------------------------------------------------------------------------------------------------------------------------------------------------------------------------------------------------------------------------------------------------------------------------------------------------------------------------------------------------------------------------------------------------------------------------------------------------------------------------------------------------------------------------------------------------------------------------------------------------------------------------------------------------------------------------------------------------------------------------------------------------------------------------------------------------------------------------------------------------------------------------------------------------------------------------------------------------------------------------------------------------------------------------------------------------------------------------------------------------------------------------------------------------------------------------------------------------------------------------------------------------------------------------------------------------------------------------------------------------------------------------------------------------------------------------------------------------------------------------------------------------------------------------------------------------------------------------------------------------------------------------------------------------------------------------------------------------------------------------------------------------------------------------------------------------------------------------------------------------------------------------------------------------------------------------------------------------------------------|----------------------------------|------------------------------------|----------------------|
|                                                                                                                                                                                                                                                                                                                                                                                                                                                                                                                                                                                                                                                                                                                                                                                                                                                                                                                                                                                                                                                                                                                                                                                                                                                                                                                                                                                                                                                                                                                                                                                                                                                                                                                                                                                                                                                                                                                                                                                                                                                                                                                                |                                  | Winch Model:                       | H4A                  |
|                                                                                                                                                                                                                                                                                                                                                                                                                                                                                                                                                                                                                                                                                                                                                                                                                                                                                                                                                                                                                                                                                                                                                                                                                                                                                                                                                                                                                                                                                                                                                                                                                                                                                                                                                                                                                                                                                                                                                                                                                                                                                                                                |                                  | Tractor Models:                    | 450-550-650 J/K      |
|                                                                                                                                                                                                                                                                                                                                                                                                                                                                                                                                                                                                                                                                                                                                                                                                                                                                                                                                                                                                                                                                                                                                                                                                                                                                                                                                                                                                                                                                                                                                                                                                                                                                                                                                                                                                                                                                                                                                                                                                                                                                                                                                |                                  |                                    | 700 H/J/K            |
|                                                                                                                                                                                                                                                                                                                                                                                                                                                                                                                                                                                                                                                                                                                                                                                                                                                                                                                                                                                                                                                                                                                                                                                                                                                                                                                                                                                                                                                                                                                                                                                                                                                                                                                                                                                                                                                                                                                                                                                                                                                                                                                                | Maximum Line Pull                | lbs (kg)                           | 38,200 (17,327)      |
| Bare Drum                                                                                                                                                                                                                                                                                                                                                                                                                                                                                                                                                                                                                                                                                                                                                                                                                                                                                                                                                                                                                                                                                                                                                                                                                                                                                                                                                                                                                                                                                                                                                                                                                                                                                                                                                                                                                                                                                                                                                                                                                                                                                                                      | Line Speed @                     | fpm (mpm)                          | 78 (24)              |
| Dale Diulii                                                                                                                                                                                                                                                                                                                                                                                                                                                                                                                                                                                                                                                                                                                                                                                                                                                                                                                                                                                                                                                                                                                                                                                                                                                                                                                                                                                                                                                                                                                                                                                                                                                                                                                                                                                                                                                                                                                                                                                                                                                                                                                    | Typical Working Load             | l of lbs (kg)                      | 20,000 (9,072)       |
|                                                                                                                                                                                                                                                                                                                                                                                                                                                                                                                                                                                                                                                                                                                                                                                                                                                                                                                                                                                                                                                                                                                                                                                                                                                                                                                                                                                                                                                                                                                                                                                                                                                                                                                                                                                                                                                                                                                                                                                                                                                                                                                                | Maximum Line Speed               | d fpm (mpm)                        | 83 (25)              |
|                                                                                                                                                                                                                                                                                                                                                                                                                                                                                                                                                                                                                                                                                                                                                                                                                                                                                                                                                                                                                                                                                                                                                                                                                                                                                                                                                                                                                                                                                                                                                                                                                                                                                                                                                                                                                                                                                                                                                                                                                                                                                                                                | Maximum Line Pull                | lbs (kg)                           | 21,300 (9,662)       |
| Full Drum                                                                                                                                                                                                                                                                                                                                                                                                                                                                                                                                                                                                                                                                                                                                                                                                                                                                                                                                                                                                                                                                                                                                                                                                                                                                                                                                                                                                                                                                                                                                                                                                                                                                                                                                                                                                                                                                                                                                                                                                                                                                                                                      | Line Speed @                     | fpm (mpm)                          | 52 (16)              |
| Full Druill                                                                                                                                                                                                                                                                                                                                                                                                                                                                                                                                                                                                                                                                                                                                                                                                                                                                                                                                                                                                                                                                                                                                                                                                                                                                                                                                                                                                                                                                                                                                                                                                                                                                                                                                                                                                                                                                                                                                                                                                                                                                                                                    | Typical Working Load             | l of lbs (kg)                      | 20,000 (9,072)       |
|                                                                                                                                                                                                                                                                                                                                                                                                                                                                                                                                                                                                                                                                                                                                                                                                                                                                                                                                                                                                                                                                                                                                                                                                                                                                                                                                                                                                                                                                                                                                                                                                                                                                                                                                                                                                                                                                                                                                                                                                                                                                                                                                | Maximum Line Spee                | ed fpm (mpm)                       | 149 (45)             |
|                                                                                                                                                                                                                                                                                                                                                                                                                                                                                                                                                                                                                                                                                                                                                                                                                                                                                                                                                                                                                                                                                                                                                                                                                                                                                                                                                                                                                                                                                                                                                                                                                                                                                                                                                                                                                                                                                                                                                                                                                                                                                                                                | Winch w/o wire rope              | lbs (kg)                           | 1,680 (762)          |
| \\/aiada                                                                                                                                                                                                                                                                                                                                                                                                                                                                                                                                                                                                                                                                                                                                                                                                                                                                                                                                                                                                                                                                                                                                                                                                                                                                                                                                                                                                                                                                                                                                                                                                                                                                                                                                                                                                                                                                                                                                                                                                                                                                                                                       | Fairlead (optional)              | lbs (kg)                           | 310 (141)            |
| Weight (approximate                                                                                                                                                                                                                                                                                                                                                                                                                                                                                                                                                                                                                                                                                                                                                                                                                                                                                                                                                                                                                                                                                                                                                                                                                                                                                                                                                                                                                                                                                                                                                                                                                                                                                                                                                                                                                                                                                                                                                                                                                                                                                                            |                                  | lbs (kg)                           | 30 (14)              |
| V 11                                                                                                                                                                                                                                                                                                                                                                                                                                                                                                                                                                                                                                                                                                                                                                                                                                                                                                                                                                                                                                                                                                                                                                                                                                                                                                                                                                                                                                                                                                                                                                                                                                                                                                                                                                                                                                                                                                                                                                                                                                                                                                                           | Integral Arch (optional          |                                    | 420 (191)            |
| integral / non (optional) ibo (ng) 120 (101)                                                                                                                                                                                                                                                                                                                                                                                                                                                                                                                                                                                                                                                                                                                                                                                                                                                                                                                                                                                                                                                                                                                                                                                                                                                                                                                                                                                                                                                                                                                                                                                                                                                                                                                                                                                                                                                                                                                                                                                                                                                                                   |                                  |                                    |                      |
|                                                                                                                                                                                                                                                                                                                                                                                                                                                                                                                                                                                                                                                                                                                                                                                                                                                                                                                                                                                                                                                                                                                                                                                                                                                                                                                                                                                                                                                                                                                                                                                                                                                                                                                                                                                                                                                                                                                                                                                                                                                                                                                                | Barrel Diameter                  | in (mm)                            | 8.00 (203)           |
|                                                                                                                                                                                                                                                                                                                                                                                                                                                                                                                                                                                                                                                                                                                                                                                                                                                                                                                                                                                                                                                                                                                                                                                                                                                                                                                                                                                                                                                                                                                                                                                                                                                                                                                                                                                                                                                                                                                                                                                                                                                                                                                                | Wire Rope Diameter               | 1/2 (13) ft (m)                    | 422 (129)            |
| Mina Dana                                                                                                                                                                                                                                                                                                                                                                                                                                                                                                                                                                                                                                                                                                                                                                                                                                                                                                                                                                                                                                                                                                                                                                                                                                                                                                                                                                                                                                                                                                                                                                                                                                                                                                                                                                                                                                                                                                                                                                                                                                                                                                                      |                                  | 5/8 (16) ft (m)                    | 277 (84)             |
| Wire Rope<br>Capacity                                                                                                                                                                                                                                                                                                                                                                                                                                                                                                                                                                                                                                                                                                                                                                                                                                                                                                                                                                                                                                                                                                                                                                                                                                                                                                                                                                                                                                                                                                                                                                                                                                                                                                                                                                                                                                                                                                                                                                                                                                                                                                          |                                  | 3/4 (19) ft (m)                    | 195 (59)             |
| - o.p                                                                                                                                                                                                                                                                                                                                                                                                                                                                                                                                                                                                                                                                                                                                                                                                                                                                                                                                                                                                                                                                                                                                                                                                                                                                                                                                                                                                                                                                                                                                                                                                                                                                                                                                                                                                                                                                                                                                                                                                                                                                                                                          | Ferrule                          | Name                               | Bantam               |
|                                                                                                                                                                                                                                                                                                                                                                                                                                                                                                                                                                                                                                                                                                                                                                                                                                                                                                                                                                                                                                                                                                                                                                                                                                                                                                                                                                                                                                                                                                                                                                                                                                                                                                                                                                                                                                                                                                                                                                                                                                                                                                                                |                                  | Length in (mm)                     | 2 (51)               |
|                                                                                                                                                                                                                                                                                                                                                                                                                                                                                                                                                                                                                                                                                                                                                                                                                                                                                                                                                                                                                                                                                                                                                                                                                                                                                                                                                                                                                                                                                                                                                                                                                                                                                                                                                                                                                                                                                                                                                                                                                                                                                                                                |                                  | Diameter in (mm)                   | 1.5 (38)             |
| A Ground to highest point in (mm) 46 (1,16                                                                                                                                                                                                                                                                                                                                                                                                                                                                                                                                                                                                                                                                                                                                                                                                                                                                                                                                                                                                                                                                                                                                                                                                                                                                                                                                                                                                                                                                                                                                                                                                                                                                                                                                                                                                                                                                                                                                                                                                                                                                                     |                                  |                                    | 46 (1,168)           |
| ata<br>'n)                                                                                                                                                                                                                                                                                                                                                                                                                                                                                                                                                                                                                                                                                                                                                                                                                                                                                                                                                                                                                                                                                                                                                                                                                                                                                                                                                                                                                                                                                                                                                                                                                                                                                                                                                                                                                                                                                                                                                                                                                                                                                                                     | Ground to drum center in (mm)    |                                    | 35 (889)             |
| ation                                                                                                                                                                                                                                                                                                                                                                                                                                                                                                                                                                                                                                                                                                                                                                                                                                                                                                                                                                                                                                                                                                                                                                                                                                                                                                                                                                                                                                                                                                                                                                                                                                                                                                                                                                                                                                                                                                                                                                                                                                                                                                                          | Ground to drawbar center in (mm) |                                    | 20 (508)             |
| Dimensional Disconsional Discon |                                  | Dozer face to end of winch in (mm) |                      |
| ensic<br>e illu                                                                                                                                                                                                                                                                                                                                                                                                                                                                                                                                                                                                                                                                                                                                                                                                                                                                                                                                                                                                                                                                                                                                                                                                                                                                                                                                                                                                                                                                                                                                                                                                                                                                                                                                                                                                                                                                                                                                                                                                                                                                                                                | Dozer face to drum c             | ,                                  | 36 (914)<br>28 (711) |
| Dime<br>(see                                                                                                                                                                                                                                                                                                                                                                                                                                                                                                                                                                                                                                                                                                                                                                                                                                                                                                                                                                                                                                                                                                                                                                                                                                                                                                                                                                                                                                                                                                                                                                                                                                                                                                                                                                                                                                                                                                                                                                                                                                                                                                                   | Dozer face to drawba             | . ,                                | 27 (686)             |
| G                                                                                                                                                                                                                                                                                                                                                                                                                                                                                                                                                                                                                                                                                                                                                                                                                                                                                                                                                                                                                                                                                                                                                                                                                                                                                                                                                                                                                                                                                                                                                                                                                                                                                                                                                                                                                                                                                                                                                                                                                                                                                                                              | Winch max width (no              | , ,                                | 31 (787)             |