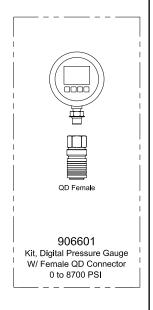

#### **Diagnostic Tools**

Order these Tools as required for maintenance and service of your winch(es).

| Allied P/N | Description                                                | Order Quantity |
|------------|------------------------------------------------------------|----------------|
| 906601     | 0 to 8700 PSI Digital Pressure Gauge W/Female QD Connector |                |
| 69782      | 72" Hose Assembly W/QD Connectors Both Ends                |                |
| 70381      | 144" Hose Assembly W/QD Connectors Both Ends               |                |
| 69778      | Multi-Meter, 12 Function                                   |                |