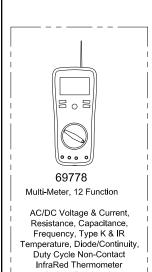

#### **Diagnostic Tools**

Order these Tools as required for maintenance and service of your winch(es).

| Allied P/N | Description                                                | Order Quantity |
|------------|------------------------------------------------------------|----------------|
| 906601     | 0 to 8700 PSI Digital Pressure Gauge W/Female QD Connector |                |
| 69782      | 72" Hose Assembly W/QD Connectors Both Ends                |                |
| 70381      | 144" Hose Assembly W/QD Connectors Both Ends               |                |
| 69778      | Multi-Meter, 12 Function                                   |                |