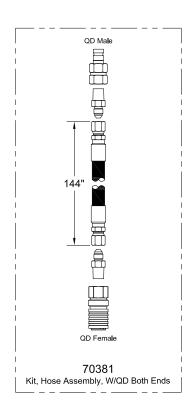

#### **Diagnostic Tools**

Order these Tools as required for maintenance and service of your winch(es).

| Allied P/N | Description                                                | Order Quantity |
|------------|------------------------------------------------------------|----------------|
| 906601     | 0 to 8700 PSI Digital Pressure Gauge W/Female QD Connector |                |
| 69782      | 72" Hose Assembly W/QD Connectors Both Ends                |                |
| 70381      | 144" Hose Assembly W/QD Connectors Both Ends               |                |
| 69778      | Multi-Meter, 12 Function                                   |                |