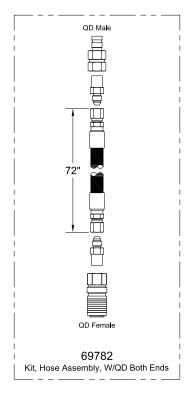

#### **Diagnostic Tools**

Order these Tools as required for maintenance and service of your winch(es).

| Allied P/N | Description                                                | Order Quantity |
|------------|------------------------------------------------------------|----------------|
| 906601     | 0 to 8700 PSI Digital Pressure Gauge W/Female QD Connector |                |
| 69782      | 72" Hose Assembly W/QD Connectors Both Ends                |                |
| 70381      | 144" Hose Assembly W/QD Connectors Both Ends               |                |
| 69778      | Multi-Meter, 12 Function                                   |                |