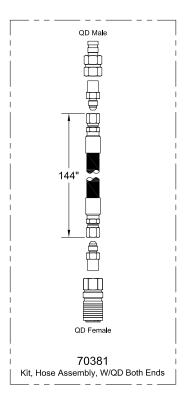

### Order these Tools as required for maintenance and service of your winch(es).

| Allied P/N | Description                                                | Order Quantity |
|------------|------------------------------------------------------------|----------------|
| 906601     | 0 to 8700 PSI Digital Pressure Gauge W/Female QD Connector |                |
| 69782      | 72" Hose Assembly W/QD Connectors Both Ends                |                |
| 70381      | 144" Hose Assembly W/QD Connectors Both Ends               |                |
| 69778      | Multi-Meter, 12 Function                                   |                |