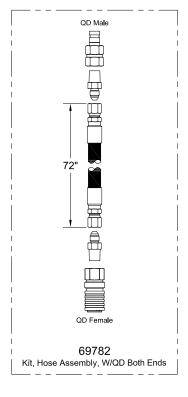

### Order these Tools as required for maintenance and service of your winch(es).

| Allied P/N | Description                                                | Order Quantity |
|------------|------------------------------------------------------------|----------------|
| 906601     | 0 to 8700 PSI Digital Pressure Gauge W/Female QD Connector |                |
| 69782      | 72" Hose Assembly W/QD Connectors Both Ends                |                |
| 70381      | 144" Hose Assembly W/QD Connectors Both Ends               |                |
| 69778      | Multi-Meter, 12 Function                                   |                |