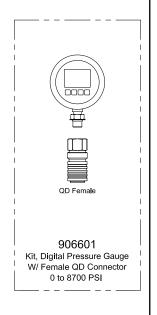

### Order these Tools as required for maintenance and service of your winch(es).

| Allied P/N | Description                                                | Order Quantity |
|------------|------------------------------------------------------------|----------------|
| 906601     | 0 to 8700 PSI Digital Pressure Gauge W/Female QD Connector |                |
| 69782      | 72" Hose Assembly W/QD Connectors Both Ends                |                |
| 70381      | 144" Hose Assembly W/QD Connectors Both Ends               |                |
| 69778      | Multi-Meter, 12 Function                                   |                |