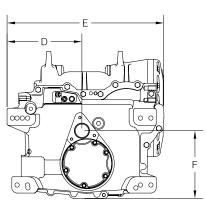

## **Dimensional Data**

Weight

**Drum Capacity** 

and evenly spooled.)

Winch, without wire rope approx. .... 1250 lbs.

| Dimensions |           |
|------------|-----------|
| Α          | 4.29 in.  |
| В          | 42.00 in. |
| С          | 27.00 in. |
| D          | 14.00 in. |
| Е          | 29.56 in. |
| F          | 12.68 in. |
| G          | 31.00 in. |
|            |           |