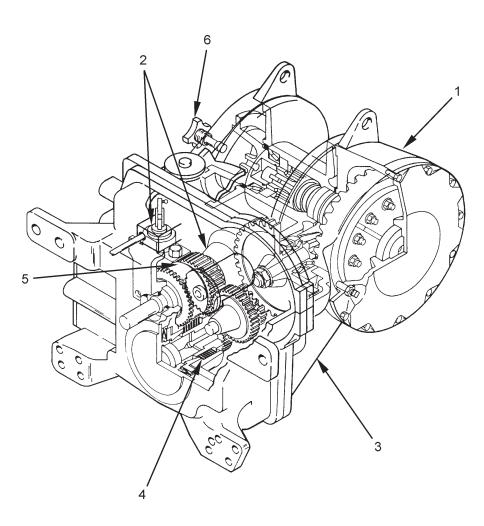

## Features

- 1. FLUSH DRUM Drum flush with frame to reduce line wear from side pulls.
- 2. SELF-CONTAINED HYDRAULICS (SCH) Valve, pump, filter and hydraulic lines are inside winch for long component life and simplified winch installation.

#### 3. HEAVY-DUTY FRAME

Protects, and allows easy access to internal components.

#### 4. OIL BRAKE

Spring applied, multiple-disc hydraulically released and oil cooled for long life. No heat fade. Eliminates routine adjustments.

#### 5. MULTI-DISC CLUTCH

Hydraulically applied clutch is automatically synchronized with the oil brake for smooth winch line control.

#### 6. FREESPOOL

Standard freespool disconnects drum from gearing to allow wire rope to be pulled out by hand. Adjustable drag is standard.