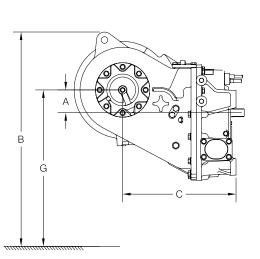

## **Dimensional Data**

Weight

**Drum Capacity** 

and evenly spooled.)

Winch, without wire rope approx. .... 1250 lbs.

| Dimensions |           |
|------------|-----------|
| Α          | 4.29 in.  |
| В          | 42.00 in. |
| С          | 27.00 in. |
| D          | 14.00 in. |
| Е          | 29.56 in. |
| F          | 12.68 in. |
| G          | 31.00 in. |
|            |           |