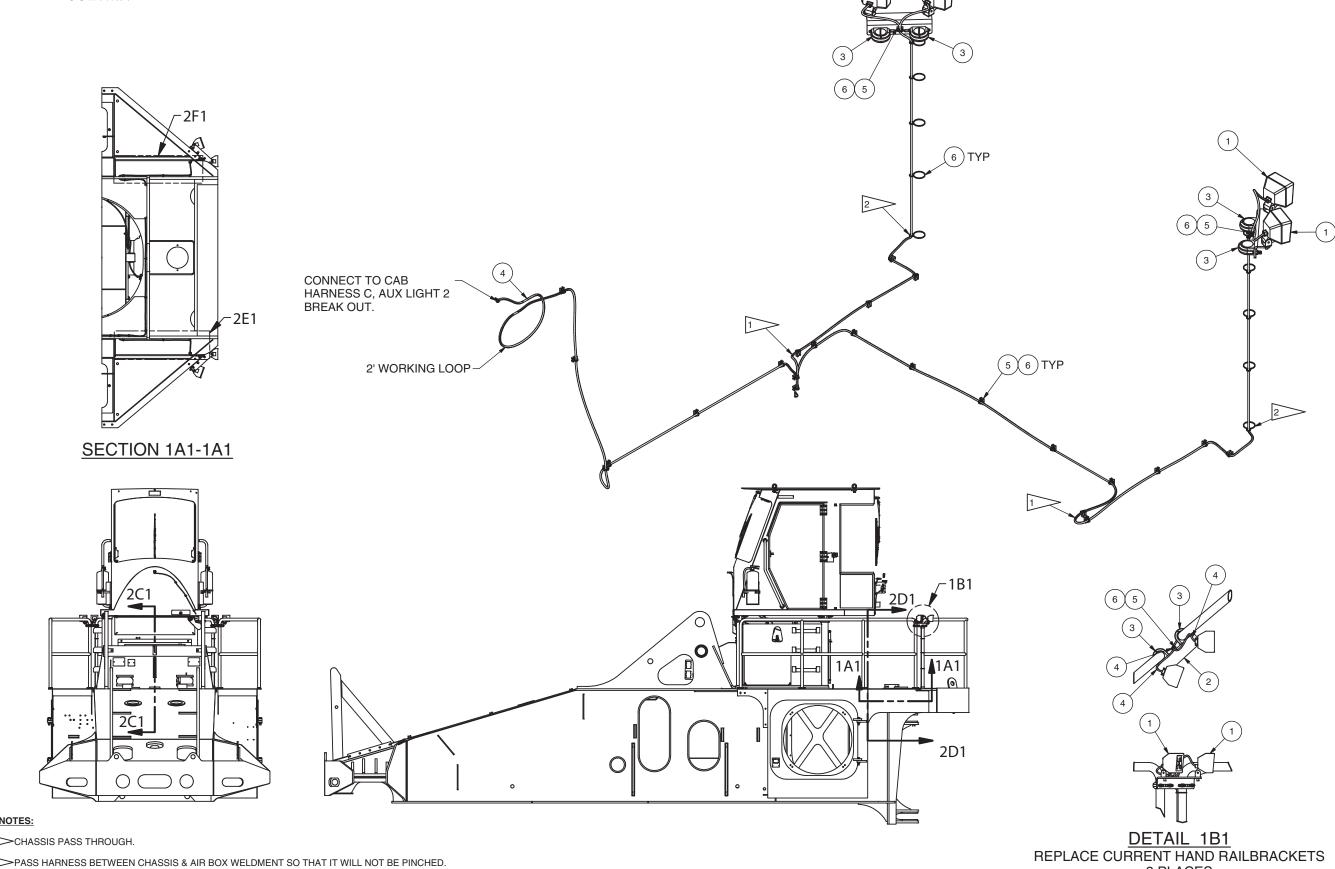

**Aux Lights Chassis, Rear** 

## **Aux Lights Chassis, Rear** Item Part No. Qty Description Part No. Qty Description 600437 Aux Lights Chassis, Rear 1 258338 . Floodlight 4 600656 . Wire Harness, Aux Lights . Handrail Clamp Light Mount . U-Bolt, Vibration Damping 2 600570 5 595326 25 . Mount, Tack 6 41 . Cable Tie 598566 249329

NOTES:

- 3. ROUTE WIRE HARNESS AS SHOWN. DEVIATION FROM THIS ROUTING WILL AFFECT HARNESS LENGTHS.
- WIRE HARNESS SHALL BE SUPPORTED EVERY 18 INCHES AS REQUIRED WITH TACK MOUNTS AND CABLE TIES.
  WHEN SECURING WIRES HARNESS TO TACK MOUNT, RUN CABLE TIE THROUGH BOTH TACK MOUNT LOOPS AND STRADDLE HARNESS IN TACK MOUNT.
  WHEN NOT SECURING HARNESS TO TACK MOUNT, USE THE FIRST LOOP TO SECURE CABLE TIE TO SUPPORT OBJECT, THEN USE THE SECOND LOOP TO SECURE THE WIRE HARNESS.

2 PLACES