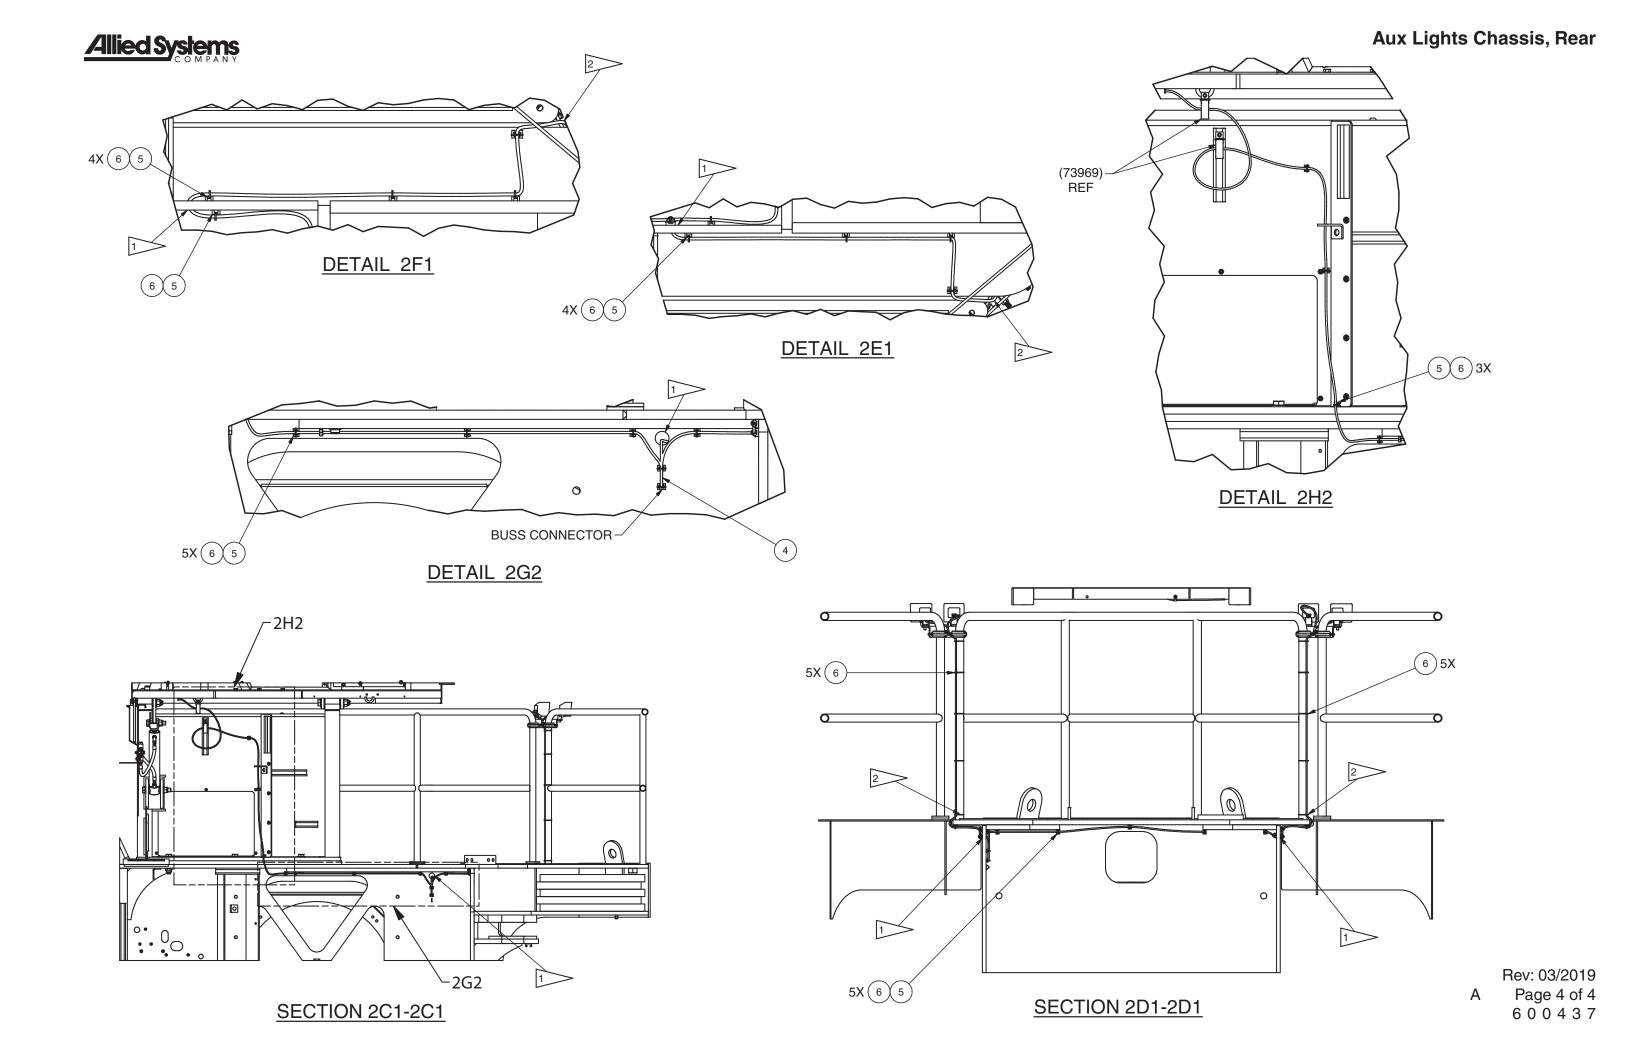

**Aux Lights Chassis, Rear** 

## **Aux Lights Chassis, Rear** Item Part No. Qty Description Part No. Qty Description 600437 Aux Lights Chassis, Rear 1 258338 . Floodlight 4 600656 . Wire Harness, Aux Lights . Handrail Clamp Light Mount . U-Bolt, Vibration Damping 2 600570 5 595326 25 . Mount, Tack 6 41 . Cable Tie 598566 249329

NOTES:

- 3. ROUTE WIRE HARNESS AS SHOWN. DEVIATION FROM THIS ROUTING WILL AFFECT HARNESS LENGTHS.
- WIRE HARNESS SHALL BE SUPPORTED EVERY 18 INCHES AS REQUIRED WITH TACK MOUNTS AND CABLE TIES.
  WHEN SECURING WIRES HARNESS TO TACK MOUNT, RUN CABLE TIE THROUGH BOTH TACK MOUNT LOOPS AND STRADDLE HARNESS IN TACK MOUNT.
  WHEN NOT SECURING HARNESS TO TACK MOUNT, USE THE FIRST LOOP TO SECURE CABLE TIE TO SUPPORT OBJECT, THEN USE THE SECOND LOOP TO SECURE THE WIRE HARNESS.