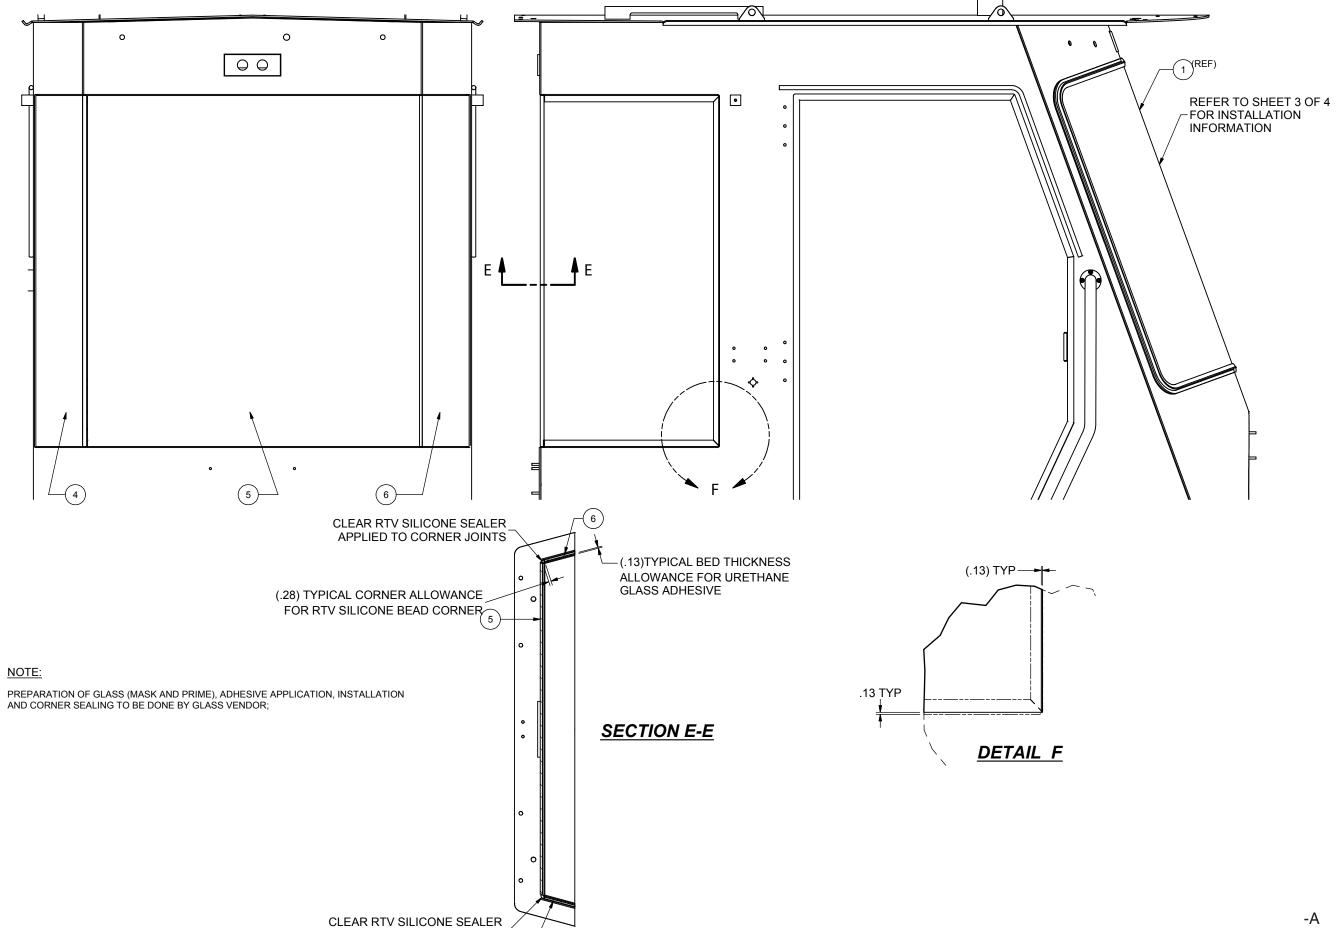

## **Window Installation** Item Part No. Qty Description Part No. Qty Description 600135 Window Installation 1 586386 1 . Glass, Curved Safety . Molding, Self Lock . Molding, Locking Key 2 258638 25' 203037 25' 4 5 600136 1 . Glass, LH Rear 586621 1 . Glass, Rear - Center 6 600137 . Glass, RH Rear 1

Rev: 02/2019 Page 3 of 4

APPLIEDD TO CORNER JOINTS

Rev: 02/2019 Page 4 of 4

600135