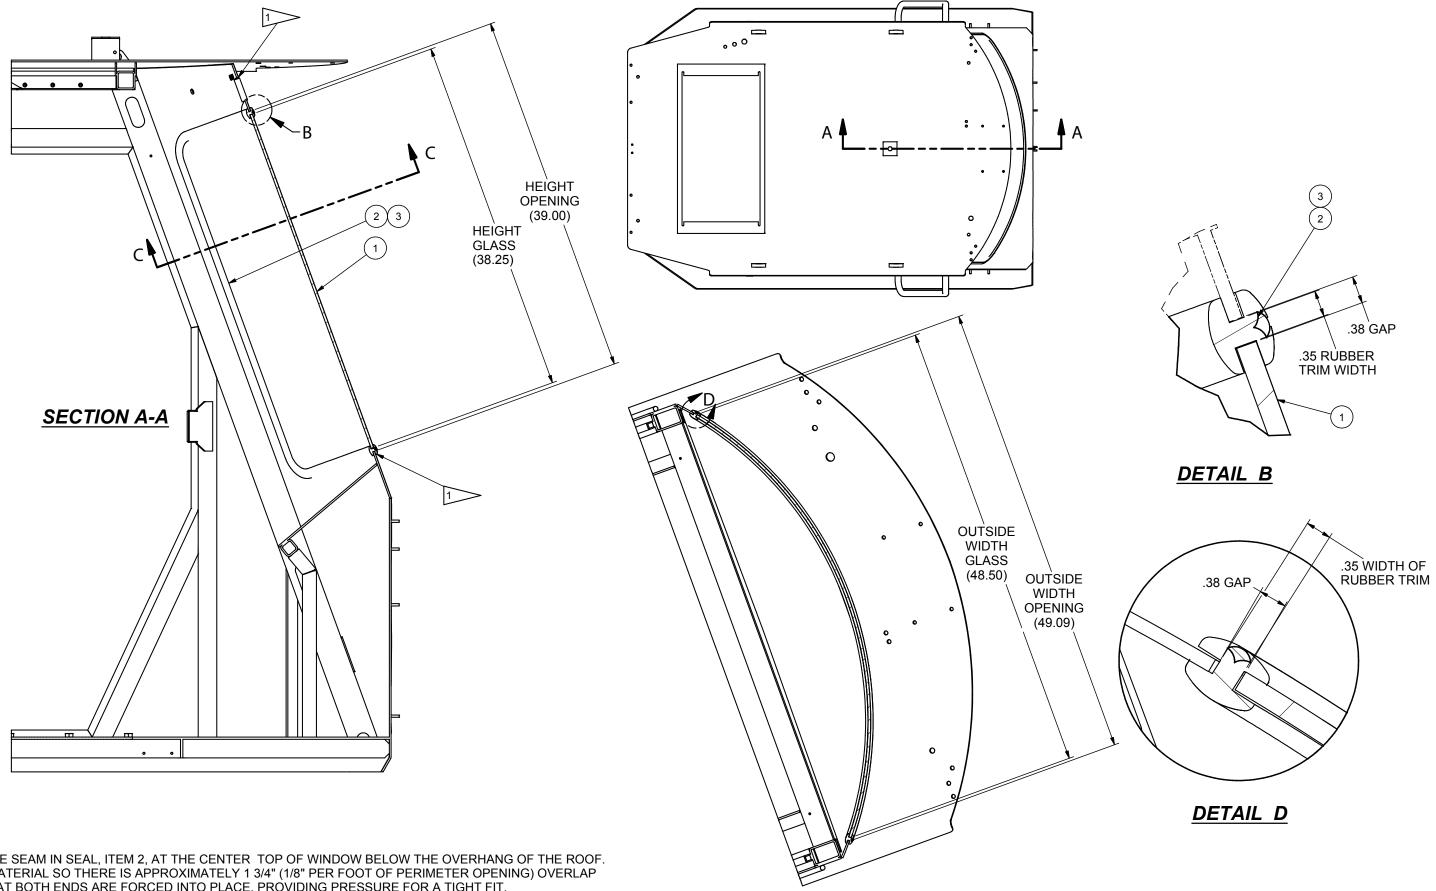

## **Window Installation** Item Part No. Qty Description Part No. Qty Description 600135 Window Installation 1 586386 1 . Glass, Curved Safety . Molding, Self Lock . Molding, Locking Key 2 258638 25' 203037 25' 4 5 600136 1 . Glass, LH Rear 586621 1 . Glass, Rear - Center 6 600137 . Glass, RH Rear 1

## **Window Installation**

**SECTION C-C** 

LOCATE SEAM IN SEAL, ITEM 2, AT THE CENTER TOP OF WINDOW BELOW THE OVERHANG OF THE ROOF. CUT MATERIAL SO THERE IS APPROXIMATELY 1 3/4" (1/8" PER FOOT OF PERIMETER OPENING) OVERLAP SO THAT BOTH ENDS ARE FORCED INTO PLACE, PROVIDING PRESSURE FOR A TIGHT FIT. LOCATE SEAM ON LOCK KEY, ITEM 3, AT THE CENTER BOTTOM OF WINDOW.