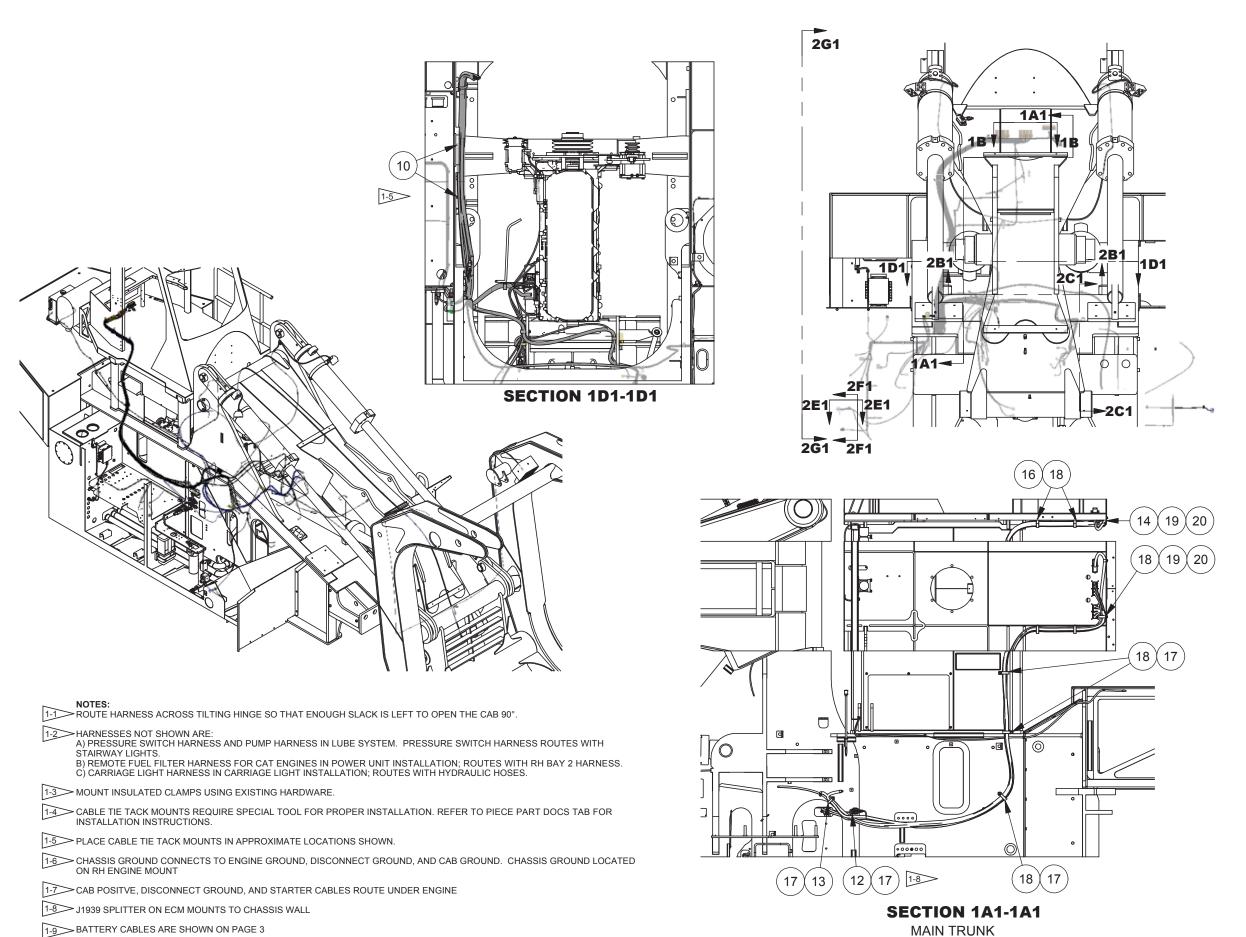

## **Electrical System, Chassis**

| Item |   | Part No.   | Qty | Description                          | Item                    | Part No.   | Qty | Description       |
|------|---|------------|-----|--------------------------------------|-------------------------|------------|-----|-------------------|
|      |   | 594296     |     | Elect System Chassis - Cat           |                         |            |     |                   |
| 1    | * | 595187     | 1   | . Installation, Electrical           | 18                      | R13808119  | 1   | . Clip, Insul     |
| 2    | * | 595189     | 1   | . Installation, Elect                | 19                      | 16597W     | 2   | . Capscrew        |
| 3    | * | 595659     | 1   | . Installation, Elect                | 20                      | R13811191  | 2   | . Locknut         |
| 4    | * | 595368     | 1   | . Installation, Elect - Chassis      | 21                      | 593600     | 2   | . Bracket, Offset |
| 5    |   | 595501     | 1   | . Kit, Cable                         | 22                      | 18600W     | 2   | . Capscrew        |
| 10   |   | 595326     | 3   | . Mount, Tack                        | 23                      | R2528352   | 2   | . Clip, Insul     |
| 12   |   | 2311550    | 1   | . Clip - Harness, Mounting (Deutsch) | 24                      | 296418W    | 2   | . Hard Washer     |
| 13   |   | R13803059  | 1   | . Clip, Insul                        | 25                      | Y09C-M0820 | 2   | . Capscrew        |
| 14   |   | R13808094  | 1   | . Clip, Insul                        | 26                      | 302400W    | 2   | . Locknut         |
| 15   |   | R13803034  | 4   | . Clip, Insul                        |                         |            |     |                   |
| 16   |   | 133469W    | 2   | . Capscrew                           | * See Separate Coverage |            |     |                   |
| 17   |   | Y09C-M0816 | 5   | . Capscrew                           |                         |            |     |                   |