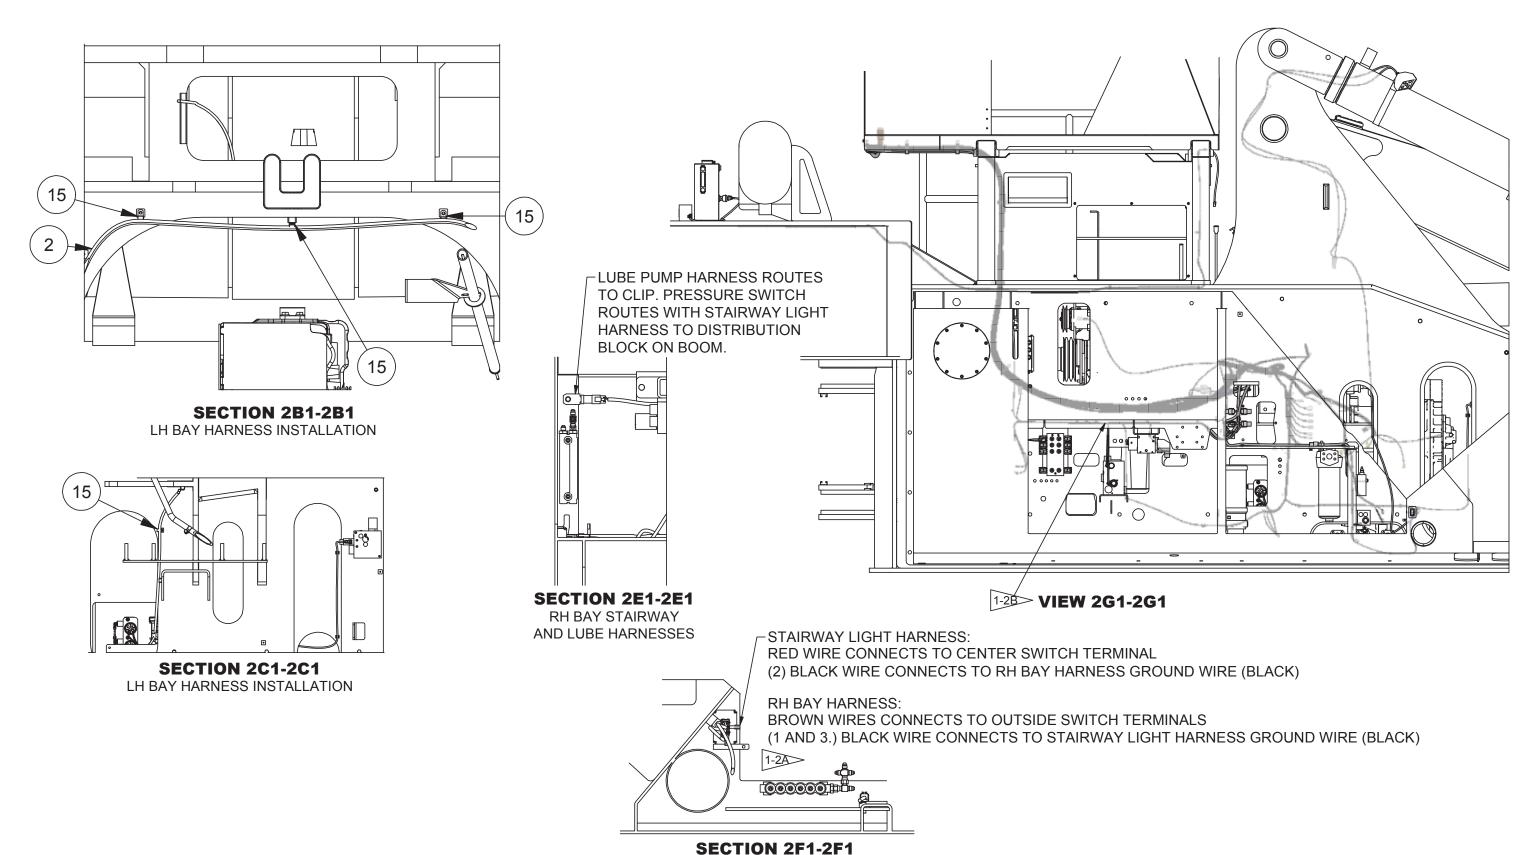

## **Electrical System, Chassis**

| Item |   | Part No.   | Qty | Description                          | Item                    | Part No.   | Qty | Description       |
|------|---|------------|-----|--------------------------------------|-------------------------|------------|-----|-------------------|
|      |   | 594296     |     | Elect System Chassis - Cat           |                         |            |     |                   |
| 1    | * | 595187     | 1   | . Installation, Electrical           | 18                      | R13808119  | 1   | . Clip, Insul     |
| 2    | * | 595189     | 1   | . Installation, Elect                | 19                      | 16597W     | 2   | . Capscrew        |
| 3    | * | 595659     | 1   | . Installation, Elect                | 20                      | R13811191  | 2   | . Locknut         |
| 4    | * | 595368     | 1   | . Installation, Elect - Chassis      | 21                      | 593600     | 2   | . Bracket, Offset |
| 5    |   | 595501     | 1   | . Kit, Cable                         | 22                      | 18600W     | 2   | . Capscrew        |
| 10   |   | 595326     | 3   | . Mount, Tack                        | 23                      | R2528352   | 2   | . Clip, Insul     |
| 12   |   | 2311550    | 1   | . Clip - Harness, Mounting (Deutsch) | 24                      | 296418W    | 2   | . Hard Washer     |
| 13   |   | R13803059  | 1   | . Clip, Insul                        | 25                      | Y09C-M0820 | 2   | . Capscrew        |
| 14   |   | R13808094  | 1   | . Clip, Insul                        | 26                      | 302400W    | 2   | . Locknut         |
| 15   |   | R13803034  | 4   | . Clip, Insul                        |                         |            |     |                   |
| 16   |   | 133469W    | 2   | . Capscrew                           | * See Separate Coverage |            |     |                   |
| 17   |   | Y09C-M0816 | 5   | . Capscrew                           |                         |            |     |                   |