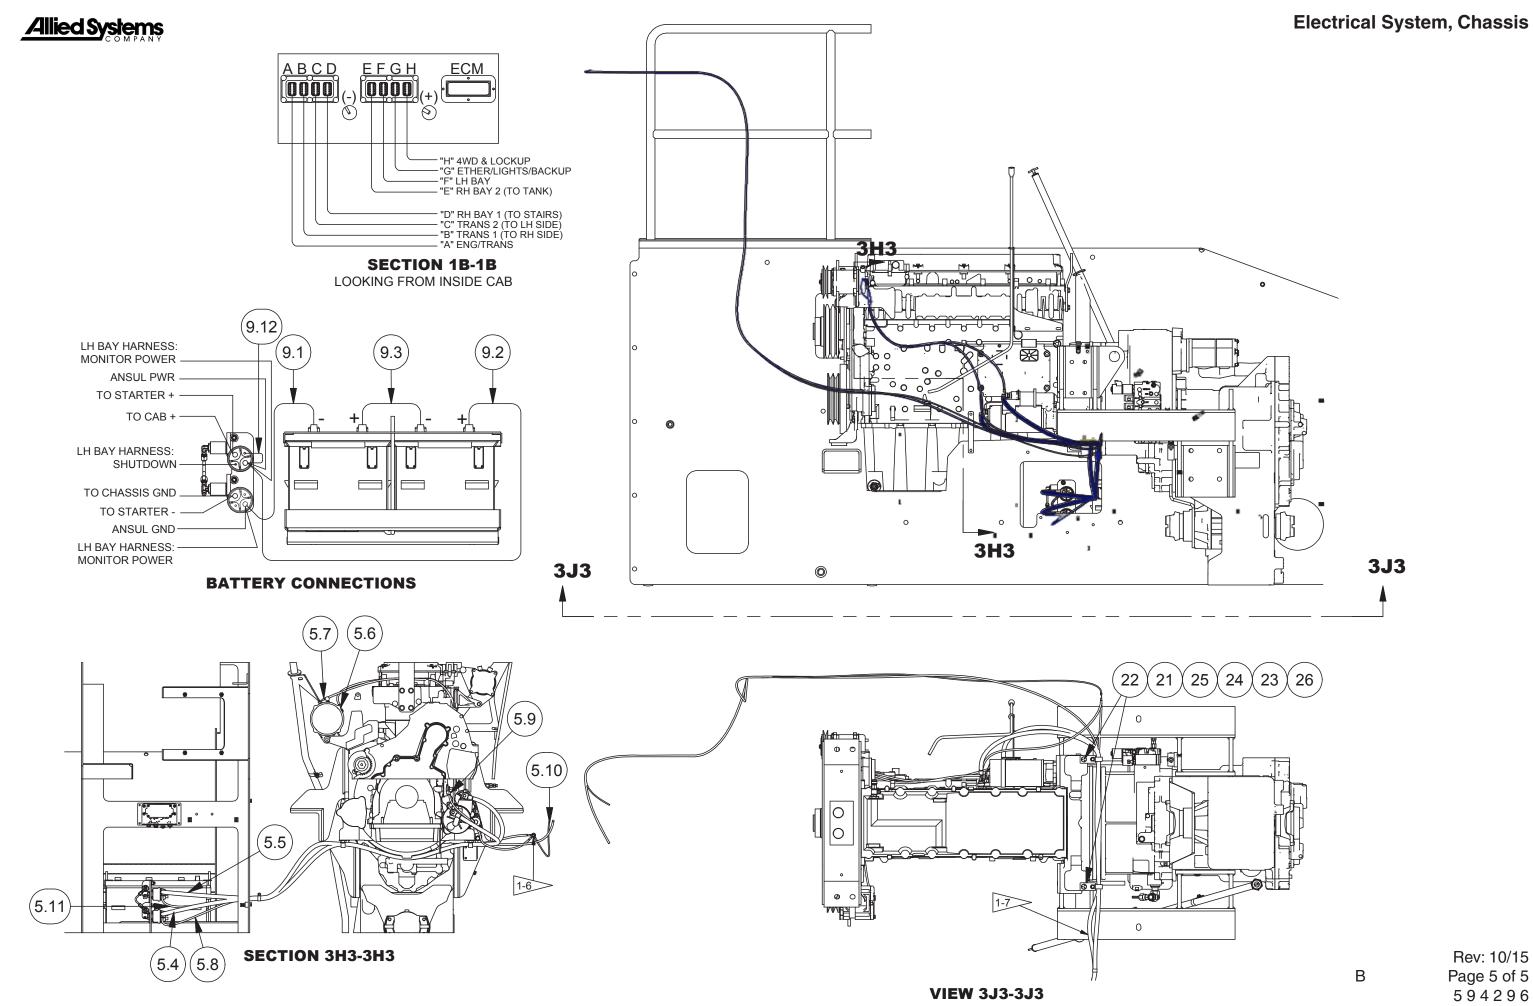

## **Electrical System, Chassis**

| Item |   | Part No.   | Qty | Description                          | Item                    | Part No.   | Qty | Description       |
|------|---|------------|-----|--------------------------------------|-------------------------|------------|-----|-------------------|
|      |   | 594296     |     | Elect System Chassis - Cat           |                         |            |     |                   |
| 1    | * | 595187     | 1   | . Installation, Electrical           | 18                      | R13808119  | 1   | . Clip, Insul     |
| 2    | * | 595189     | 1   | . Installation, Elect                | 19                      | 16597W     | 2   | . Capscrew        |
| 3    | * | 595659     | 1   | . Installation, Elect                | 20                      | R13811191  | 2   | . Locknut         |
| 4    | * | 595368     | 1   | . Installation, Elect - Chassis      | 21                      | 593600     | 2   | . Bracket, Offset |
| 5    |   | 595501     | 1   | . Kit, Cable                         | 22                      | 18600W     | 2   | . Capscrew        |
| 10   |   | 595326     | 3   | . Mount, Tack                        | 23                      | R2528352   | 2   | . Clip, Insul     |
| 12   |   | 2311550    | 1   | . Clip - Harness, Mounting (Deutsch) | 24                      | 296418W    | 2   | . Hard Washer     |
| 13   |   | R13803059  | 1   | . Clip, Insul                        | 25                      | Y09C-M0820 | 2   | . Capscrew        |
| 14   |   | R13808094  | 1   | . Clip, Insul                        | 26                      | 302400W    | 2   | . Locknut         |
| 15   |   | R13803034  | 4   | . Clip, Insul                        |                         |            |     |                   |
| 16   |   | 133469W    | 2   | . Capscrew                           | * See Separate Coverage |            |     |                   |
| 17   |   | Y09C-M0816 | 5   | . Capscrew                           |                         |            |     |                   |