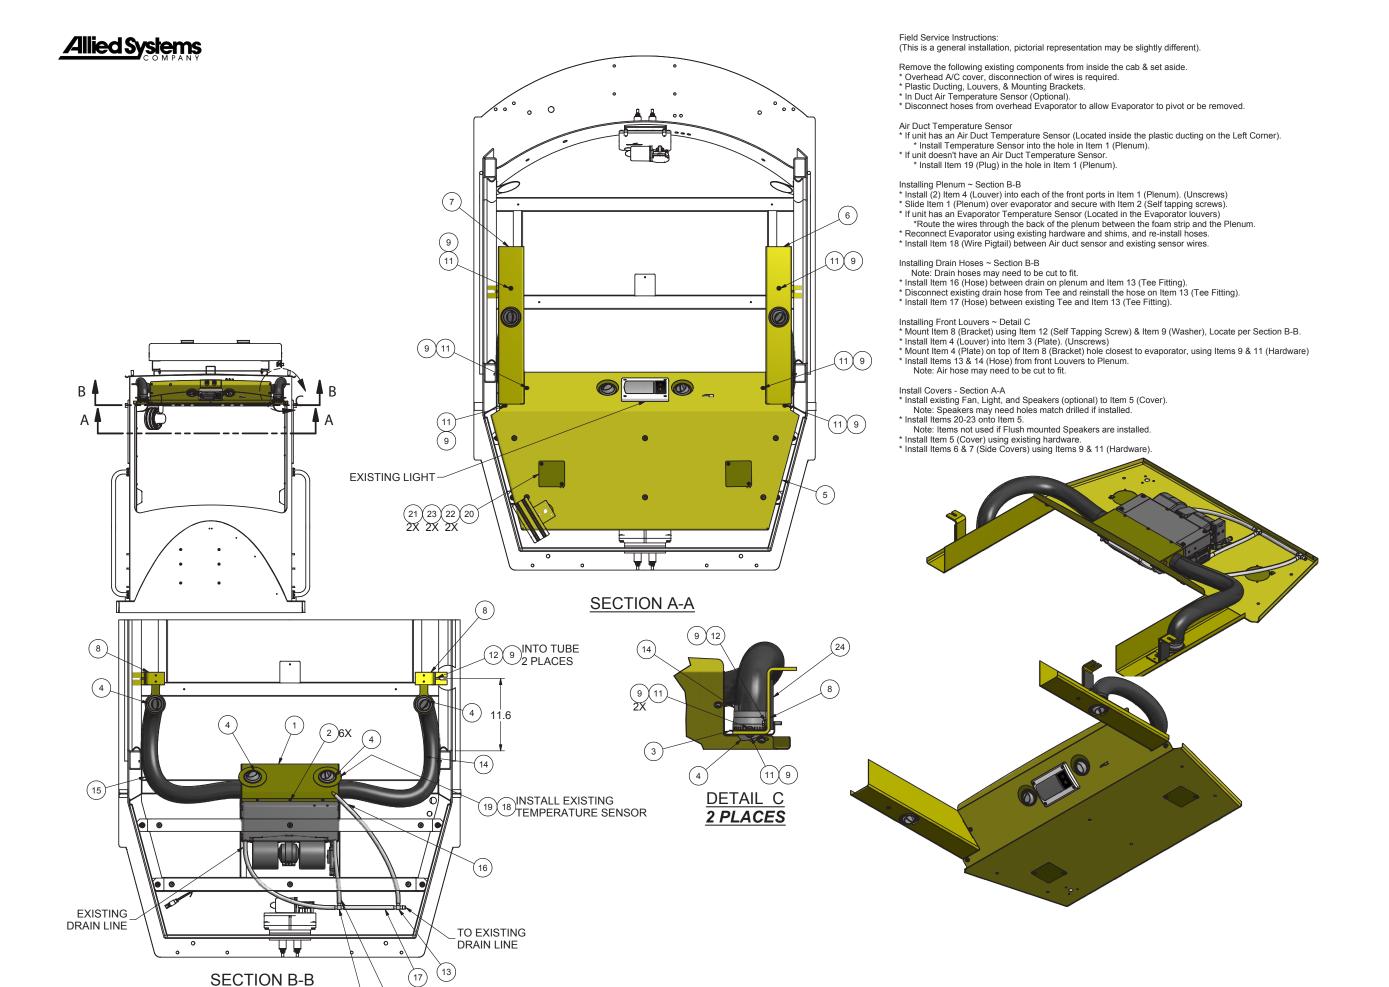

Cab & Cowl 7-1

Kit, A/C Ducting

## Kit, A/C Ducting Item Part No. Qty Description Part No. Qty Description Kit, A/C Ducting 593913 593914 . Weldment, Plenum 14 245663 . Hose, Defroster 1 2 233244 . Machine Screw 15 245663 4١ . Hose, Defroster 3 2' . Tube, Flex 2 245275 593917 . Plate, Louver Bracket 16 . Tube, Flex 4 258706 4 . Louver, Ball 17 245275 1' 5 . Cover Plate 593928 . Wire Harness, Pigtail 590861 18 6 . Plate, LH Side Cover 19 18004W . Plug 590859 1 7 590860 . Plate, RH Side Cover 20 594074 2 . Cover Plate 8 590235 2 . Plate, Mounting 21 594183 . Nut, Clip-On 9 221763W 12 . Washer 22 Y25G-(1024)10 4 . Capscrew 23 . Flat Washer 11 Y25G-0406 8 . Capscrew R13122 12 HTB0010003 2 . Capscrew 24 594355 . Spacer, Rubber

245498

13

. Tee, Nylon

-EXISTING DRAIN LINE

-EXISTING TEE

Rev: 2/2015 C Page 3 of 3 5 9 3 9 1 3