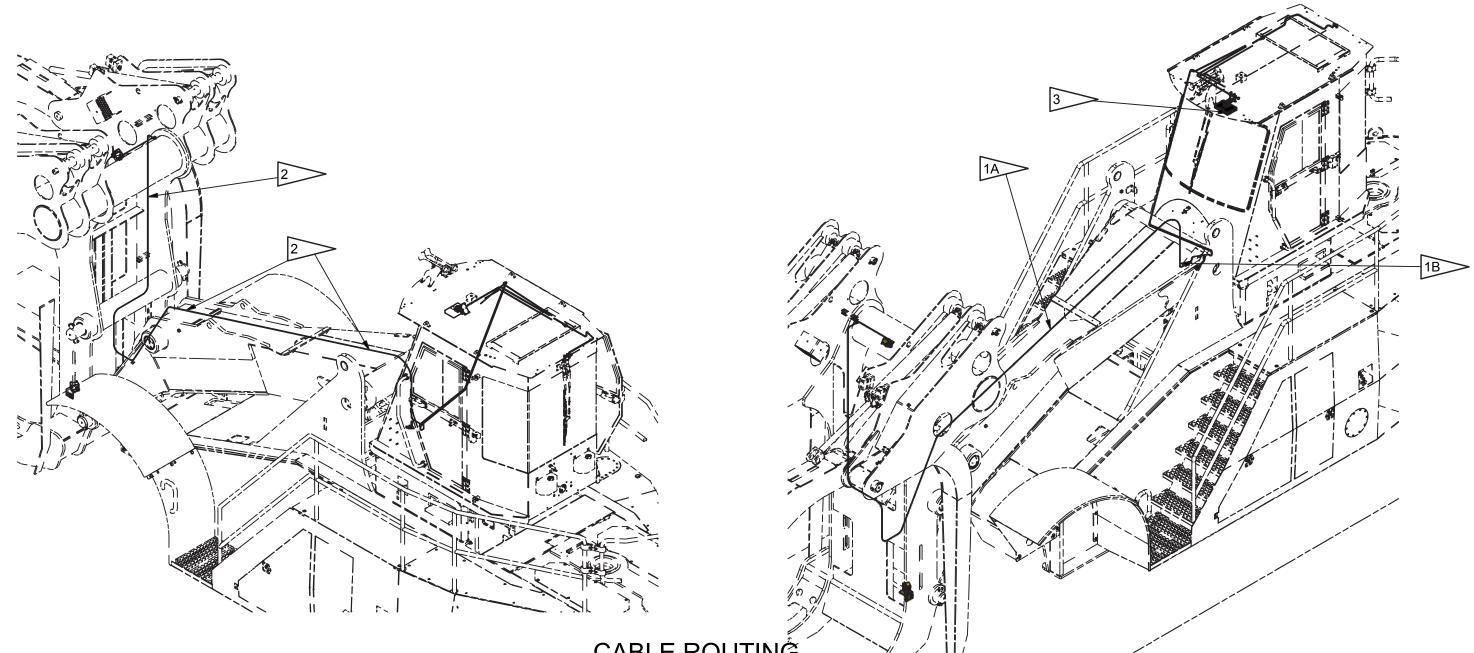

## **Allied Systems**

CABLE ROUTING

NOTES: > A) CABLES FROM CARRIAGE ROUTES ALONG BOOM. B) CABLES FROM CARRIAGE PLUGS INTO PIGTAILS BETWEN CARRIAGE AND SUPERSTRUCTURE. CA2 TO CA2 ETC.

> SECURE CAMERA CABLE TO HYDRAULIC HOSES USING CABLE TIES. (NOT SHOWN)

> CONFIGURE MONITOR USING SHEET 2.

11

2

3