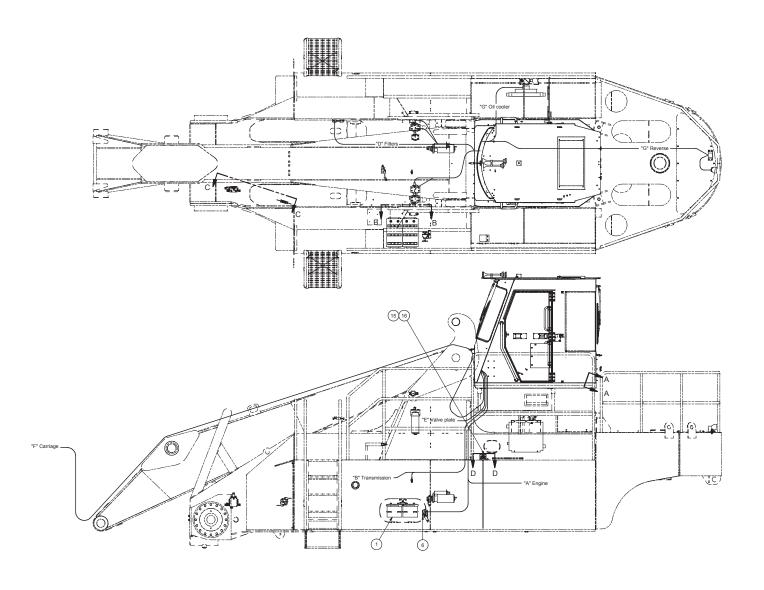

## Wiring, Chassis

| Item |   | Part No. | Qty | Description                      | Item | Part No. | Qty | Description                  |
|------|---|----------|-----|----------------------------------|------|----------|-----|------------------------------|
|      |   | 591361   |     | Wiring, Chassis                  |      |          |     |                              |
| 1    |   | 200220   | 2   | . Battery                        | 10   | 592014   | 1   | . Wire Harness "D", Filters  |
| 2    |   | 588779   | 1   | . Harness, Battery               | 11   | 592015   | 1   | . Wire Harness "E", Va Plate |
| 3    |   | N/A      | 0   | . Battery Lockout                | 12   | 592016   | 1   | . Wire Harness "F", Lights   |
| 5    |   | 223872   | 25  | . Cable Tie                      | 13   | 596675   | 1   | . Wire Harness "G", Chassis  |
| 6    | * | 591795   | 1   | . Switch, Battery Disconnect     | 14   | 592018   | 1   | . Wire Harness "H", Brakes   |
| 7    |   | 592011   | 1   | . Wire Harness "A", Engine       | 15   | 230729   | 1   | . Sending Unit, Fuel         |
| 8    |   | 592012   | 1   | . Wire Harness "B", Transmission | 16   | 560516   | 1   | . Bracket                    |
| 9    |   | 591914   | 1   | . Wire Harness "C", Ether Start  | 17   | 586581   | 1   | . Wire Harness, ECM          |