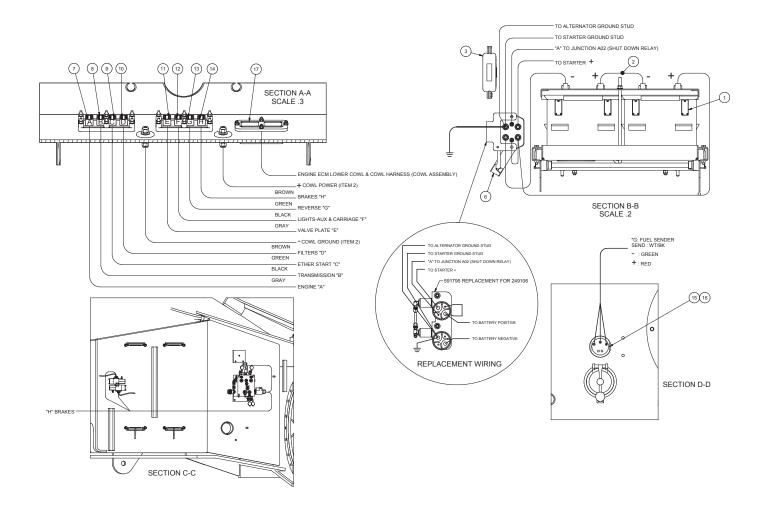

## Wiring, Chassis

| Item |   | Part No. | Qty | Description                      | Item | Part No. | Qty | Description                  |
|------|---|----------|-----|----------------------------------|------|----------|-----|------------------------------|
|      |   | 591361   |     | Wiring, Chassis                  |      |          |     |                              |
| 1    |   | 200220   | 2   | . Battery                        | 10   | 592014   | 1   | . Wire Harness "D", Filters  |
| 2    |   | 588779   | 1   | . Harness, Battery               | 11   | 592015   | 1   | . Wire Harness "E", Va Plate |
| 3    |   | N/A      | 0   | . Battery Lockout                | 12   | 592016   | 1   | . Wire Harness "F", Lights   |
| 5    |   | 223872   | 25  | . Cable Tie                      | 13   | 596675   | 1   | . Wire Harness "G", Chassis  |
| 6    | * | 591795   | 1   | . Switch, Battery Disconnect     | 14   | 592018   | 1   | . Wire Harness "H", Brakes   |
| 7    |   | 592011   | 1   | . Wire Harness "A", Engine       | 15   | 230729   | 1   | . Sending Unit, Fuel         |
| 8    |   | 592012   | 1   | . Wire Harness "B", Transmission | 16   | 560516   | 1   | . Bracket                    |
| 9    |   | 591914   | 1   | . Wire Harness "C", Ether Start  | 17   | 586581   | 1   | . Wire Harness, ECM          |