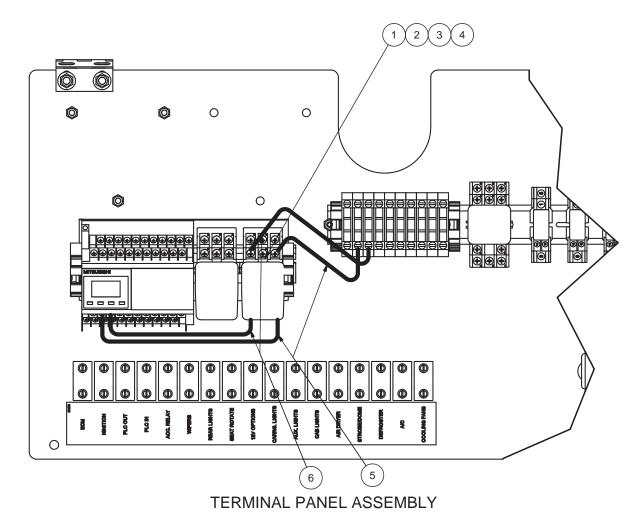

---

DASH PANEL-

USE AS REQUIRED AT SCREW TERMINALS

SEE NOTE-

PARK BRAKE SWITCH-

INSTALLATION NOTES:

INSTALL RELAY AND ASSOCIATED MOUNTING HARDWARE AS SHOWN ON PLC MOUNTING RAIL. REWIRE WIRING FROM PLC TERMINAL YO TO THE TERMINAL ON FUSE HOLDER 2 TO ROUTE THROUGH RELAY ASSEMBLY TERMINALS 7 & 1 AS DEPICATED IN THE SCHEMATIC.

REWIRE WIRING FROM PLC TERMINAL Y1 TO THE TERMINAL ON FUSE HOLDER 3 TO ROUTE THROUGH RELAY ASSEMBLY TERMINALS 9 & 3 AS DEPICATED IN THE SCHEMATIC.

INSTALL ENGERGIZE WIRE FROM NORMALLY OPEN TERMINAL ON THE PARKING BRAKE SWITCH TO TERMINAL 13 ON THE RELAY ASSEMBLY.

INSTALL GROUND WIRE FROM COMMON CHASSIS GROUND ON THE TERMINAL PANEL ASSEMLBY TO TERMINAL 14 ON THE RELAY ASSEMBLY (NOT SHOWN).

**OPERATION:** 

THE PARKING BRAKE / NEUTRAL INTERLOCK RELAY ASSEMBLY IS INSTALLED IN THE FORWARD / REVERSE WIRING FROM THE PLC TO THE TRANSMISSION SHIFT SOLENOID MANIFOLD. USING THE NORMALLY CLOSED CONTACTS OF THE RELAY ASSEMBLY THE UNIT IS ALLOWED TO SHIFT FROM NEUTRAL TO FORWARD AND/OR REVERSE BASED ON OPERATOR INPUT FROM THE SHIFT SELECTOR HANDLE AND THE PROGRAM LOGIC OF THE PLC WHEN THE PARKING BRAKE IS NOT APPLLIED. THE TRANSMISSION IS AUTOMATICALLY PLACED IN NEUTRAL WHENEVER THE DASH MOUNTED PARKING BRAKE SWITCH IS ACTUATED, AS THE PARKING BRAKE / NEUTRAL INTERLOCK RELAY IS ENERGIZED OPENING THE NORMALLY CLOSED CONTACTS AND PREVENTING THE TRANSMISSION FORWARD OR REVERSE SOLENOIDS FROM BEING ENERGIZED.