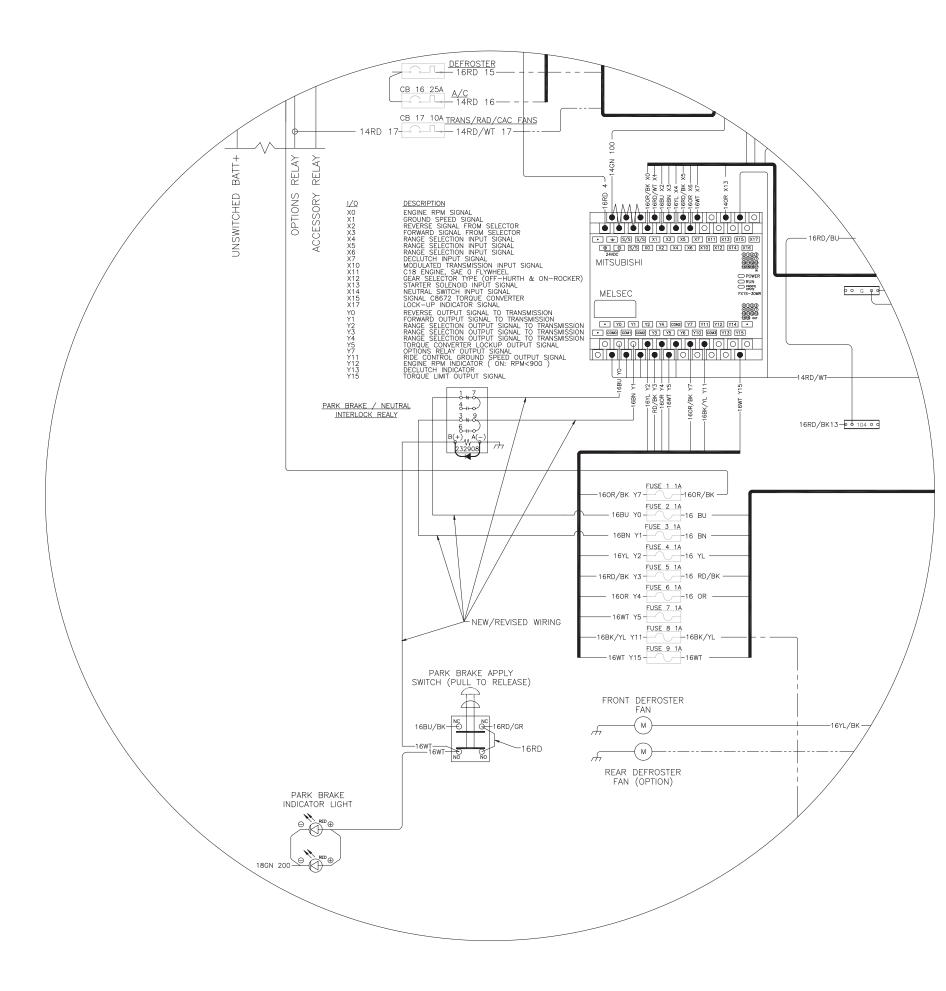

---

DASH PANEL-

USE AS REQUIRED AT SCREW TERMINALS

SEE NOTE-

PARK BRAKE SWITCH-

INSTALLATION NOTES:

INSTALL RELAY AND ASSOCIATED MOUNTING HARDWARE AS SHOWN ON PLC MOUNTING RAIL. REWIRE WIRING FROM PLC TERMINAL YO TO THE TERMINAL ON FUSE HOLDER 2 TO ROUTE THROUGH RELAY ASSEMBLY TERMINALS 7 & 1 AS DEPICATED IN THE SCHEMATIC.

REWIRE WIRING FROM PLC TERMINAL Y1 TO THE TERMINAL ON FUSE HOLDER 3 TO ROUTE THROUGH RELAY ASSEMBLY TERMINALS 9 & 3 AS DEPICATED IN THE SCHEMATIC.

INSTALL ENGERGIZE WIRE FROM NORMALLY OPEN TERMINAL ON THE PARKING BRAKE SWITCH TO TERMINAL 13 ON THE RELAY ASSEMBLY.

INSTALL GROUND WIRE FROM COMMON CHASSIS GROUND ON THE TERMINAL PANEL ASSEMLBY TO TERMINAL 14 ON THE RELAY ASSEMBLY (NOT SHOWN).

**OPERATION:** 

THE PARKING BRAKE / NEUTRAL INTERLOCK RELAY ASSEMBLY IS INSTALLED IN THE FORWARD / REVERSE WIRING FROM THE PLC TO THE TRANSMISSION SHIFT SOLENOID MANIFOLD. USING THE NORMALLY CLOSED CONTACTS OF THE RELAY ASSEMBLY THE UNIT IS ALLOWED TO SHIFT FROM NEUTRAL TO FORWARD AND/OR REVERSE BASED ON OPERATOR INPUT FROM THE SHIFT SELECTOR HANDLE AND THE PROGRAM LOGIC OF THE PLC WHEN THE PARKING BRAKE IS NOT APPLLIED. THE TRANSMISSION IS AUTOMATICALLY PLACED IN NEUTRAL WHENEVER THE DASH MOUNTED PARKING BRAKE SWITCH IS ACTUATED, AS THE PARKING BRAKE / NEUTRAL INTERLOCK RELAY IS ENERGIZED OPENING THE NORMALLY CLOSED CONTACTS AND PREVENTING THE TRANSMISSION FORWARD OR REVERSE SOLENOIDS FROM BEING ENERGIZED.