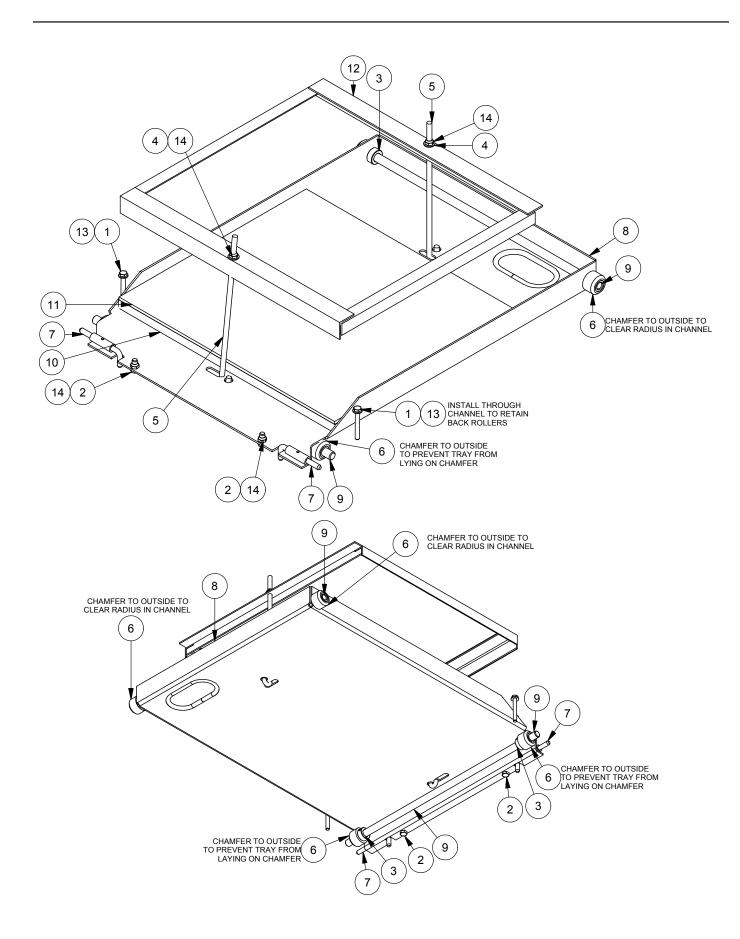

## **Battery Box Installation**

| Item | Part No. | Qty | Description              | Item | Part No.  | Qty | Description                 |
|------|----------|-----|--------------------------|------|-----------|-----|-----------------------------|
|      | 582455   |     | Battery Box Installation |      |           |     |                             |
| 1    | 18513W   | 2   | . Capscrew               | 8    | 523907    | 1   | . Battery Tray Assembly     |
| 2    | 16597W   | 2   | . Capscrew               | 9    | 523925    | 2   | . Shaft                     |
| 3    | 203055   | 4   | . Set Collar             | 10   | 523957    | 1   | . Pad                       |
| 4    | 223427   | 2   | . Flat Washer            | 11   | 523958    | 1   | . Skid                      |
| 5    | 519830   | 2   | . Bar, J-Bolt            | 12   | 579300    | 1   | . Holdown Weldment, Battery |
| 6    | 523870   | 4   | . Cap Assembly, Tray     | 13   | R13802621 | 2   | . Flat Washer               |
| 7    | 523886   | 2   | . Rod                    | 14   | R13804124 | 4   | . Locknut                   |