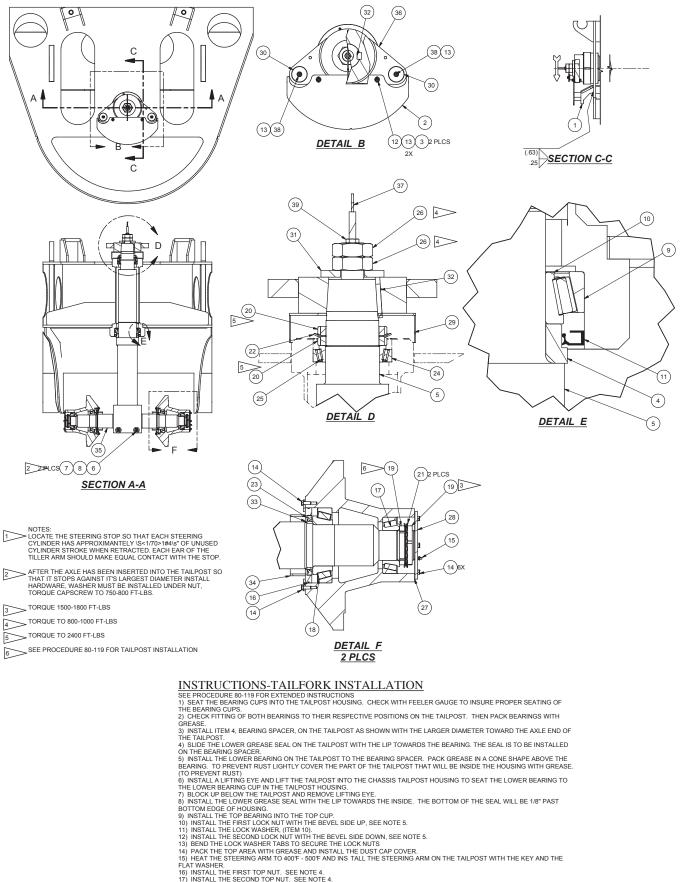

## **Tailpost Installation**

## **Tailpost Installation**

| ltem | Part No.  | Qty | Description            | Item | Part No.  | Qty | Description             |
|------|-----------|-----|------------------------|------|-----------|-----|-------------------------|
|      | 574669    |     | Tail Post Installation |      |           |     |                         |
| 1    | 568843    | 1   | . Steering Stop        | 19   | 207501    | 4   | . Nut, Lock             |
| 2    | 568848    | 1   | . Steering Stop Guard  | 20   | 207504    | 2   | . Nut, Lock             |
| 3    | 224202    | 2   | . Nut, Esna            | 21   | * 207507  | 4   | . Washer, Lock          |
| 4    | 568619    | 1   | . Spacer               | 22   | * 207510  | 1   | . Washer, Lock          |
| 5    | 568618    | 1   | Tailpost               | 23   | * 208870  | 2   | . Seal                  |
| 6    | 238913    | 2   | . Capscrew             | 24   | * 212198  | 1   | . Bearing Cup           |
| 7    | 225178    | 2   | . Washer, Hard         | 25   | * 212199  | 1   | . Bearing Cone          |
| 8    | 234989    | 2   | . Nut, Lock;           | 26   | 220221    | 2   | . Nut, Jam              |
| 9    | * 214471  | 1   | . Bearing Cup          | 27   | * 574679  | 2   | . Gasket                |
| 10   | * 234204  | 1   | . Bearing Cone         | 28   | 574678    | 2   | . PL, Dustcap           |
| 11   | * 214464  | 1   | . Seal                 | 29   | 501248    | 1   | . Dust Cap Assy         |
| 12   | R13811083 | 2   | . Capscrew             | 30   | 501254    | 2   | . Steering Cyl Cap      |
| 13   | 223690    | 4   | . Washer, Flat         | 31   | 530618    | 1   | . Washer                |
| 14   | Y17c-0616 | 16  | . Capscrew             | 32   | 505370    | 1   | . Key                   |
| 15   | 00191758  | 2   | . Fitting, Lube        | 33   | 508834    | 2   | . Tube, Seal Race       |
| 16   | * 203564  | 2   | . O-Ring               | 34   | 508842    | 2   | . Wldmnt, Seal Retainer |
| 17   | * 240839  | 2   | . Bearing-Cone         | 35   | 574677    | 1   | . Axle - Tailfork       |
| 18   | * 204603  | 2   | . Bearing Cone         | 36   | 544649    | 1   | . Wldmnt, Steering Arm  |
|      |           |     | -                      | 37   | 533813    | 1   | . Weldment, Indicator   |
|      |           |     |                        | 38   | Y18C-0820 | 2   | . Capscrew              |
|      |           |     |                        | 39   | 247008    | 1   | . Nut                   |

\* Included in Tailpost Kit: 588726

## **Tailpost Installation**

INSTALL THE FIRST TOP NUT. SEE NOTE 4.
INSTALL THE SECOND TOP NUT. SEE NOTE 4.