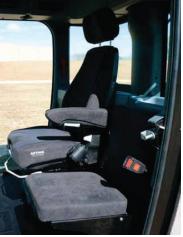

## LARGER CAB

The new Wagner cab has more space and better ergonomics, provides a comfortable ride conducive to a much more productive operator.

**INSTRUMENTS & CONTROLS** The control panels incorporate state of the art controls and instruments. Joystick controllers can be customized to your needs, with controls such as: steering, shifting, implements, and more.

## COMFORT

The cab also includes a comfortable operator seat with air suspension and many other adjustments.

Trainers seats are standard and serve as a multi-use work station for operators.

## PROTECTION

The newly designed and certified Roll Over Protection Structure (ROPS) protects everyone in the cab to industry accepted standards.

Many other features are included in Wagner cabs that can be discussed with your local dealer. See back page for dealer list.