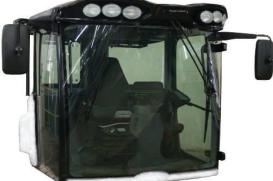

## LARGER CAB

The new Wagner cab has more space and better ergonomics, provides a comfortable ride conducive to a much more productive operator.

**INSTRUMENTS & CONTROLS** The control panels incorporate state of the art controls and instruments. Joystick controllers can be customized to your needs, with controls such as: steering, shifting, implements, and more.

## COMFORT

The cab also includes a comfortable operator seat with air suspension and many other adjustments.

Trainers seats are standard and serve as a multi-use work station for operators.

## PROTECTION

The newly designed and certified Roll Over Protection Structure (ROPS) protects everyone in the cab to industry accepted standards.

Many other features are included in Wagner cabs that can be discussed with your local dealer. See back page for dealer list.