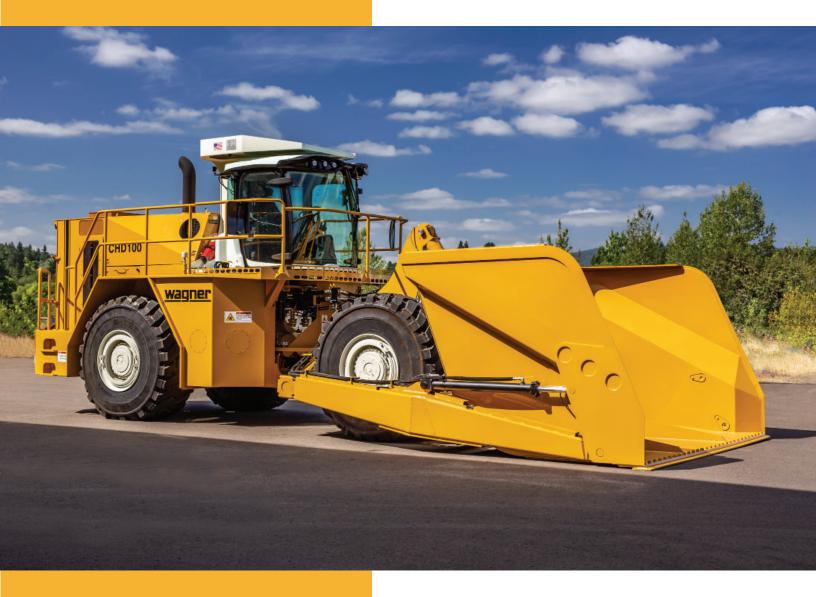

# Stunning NEW Cab on Wagner Chipdozers



## **Purpose-Built Carrydozers**





## LARGER CAB

The new Wagner cab has more space and better ergonomics, provides a comfortable ride conducive to a much more productive operator.







**INSTRUMENTS & CONTROLS** The control panels incorporate state of the art controls and instruments. Joystick controllers can be customized to your needs, with controls such as: steering, shifting, implements, and more.

## COMFORT

The cab also includes a comfortable operator seat with air suspension and many other adjustments.

Trainers seats are standard and serve as a multi-use work station for operators.





## PROTECTION

The newly designed and certified Roll Over Protection Structure (ROPS) protects everyone in the cab to industry accepted standards.

Many other features are included in Wagne