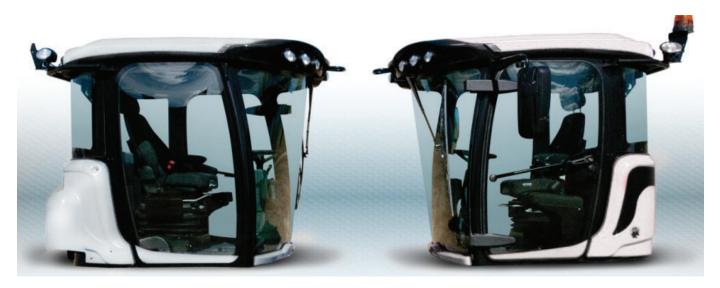

## LARGER CAB

The new Wagner cab has more space and better ergonomics, provides a comfortable ride conducive to a much more productive operator.

**INSTRUMENTS & CONTROLS** The control panels incorporate state of the art controls and instruments. Joystick controllers can be customized to your needs, with controls such as: steering, shifting, implements, and more.

## COMFORT

The cab also includes a comfortable operator seat with air suspension and many other adjustments.

Trainers seats are standard and serve as a multi-use work station for operators.

## PROTECTION

The newly designed and certified Roll Over Protection Structure (ROPS) protects everyone in the cab to industry accepted standards.

Many other features are included in Wagner cabs that can be discussed with your local dealer. See back page for dealer list.

## VISIBILITY IMPROVEMENT

Allied Systems Company was founded in 1976 as a fabricator of material handling equipment for the wood products industry. Since that time, Allied has expanded greatly and now owns several different product lines, including Allied Marine Crane, Allied Winch, Wagner Chip Dozer, Wagner Coal Dozer, Wagner Lumberjack, Wagner Steel Handler, Long Reach Attachments, and Freeman Hay Handling Equipment.