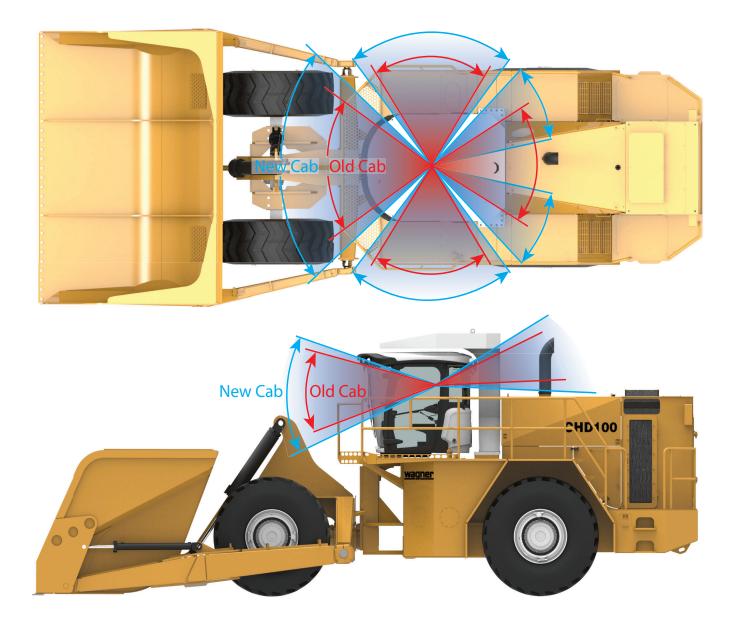

## VISIBILITY IMPROVEMENT

Allied Systems Company was founded in 1976 as a fabricator of material handling equipment for the wood products industry. Since that time, Allied has expanded greatly and now owns several different product lines, including Allied Marine Crane, Allied Winch, Wagner Chip Dozer, Wagner Coal Dozer, Wagner Lumberjack, Wagner Steel Handler, Long Reach Attachments, and Freeman Hay Handling Equipment.