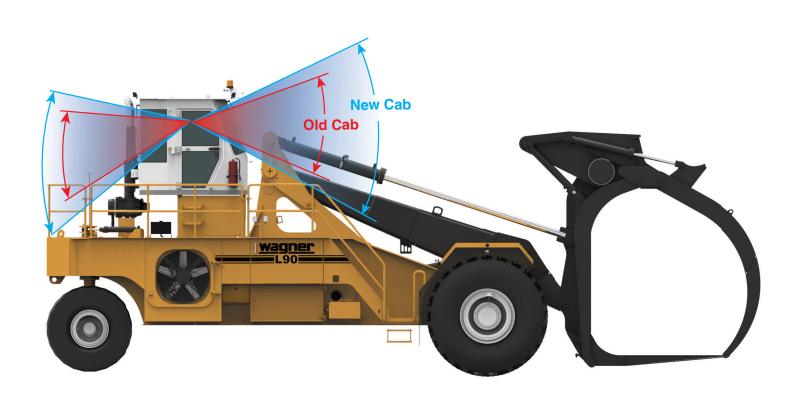

# **30% VISIBILITY IMPROVEMENT**

Allied Systems Company was founded in 1976 as a fabricator of material handling equipment for the wood products industry. Since that time, Allied has expanded greatly and now owns several different product lines, including Allied Marine Crane, Allied Winch, Wagner Chip Dozer, Wagner Coal Dozer, Wagner Lumberjack, Wagner Steel Handler, Long Reach Attachments, and Freeman Hay Handling Equipment.