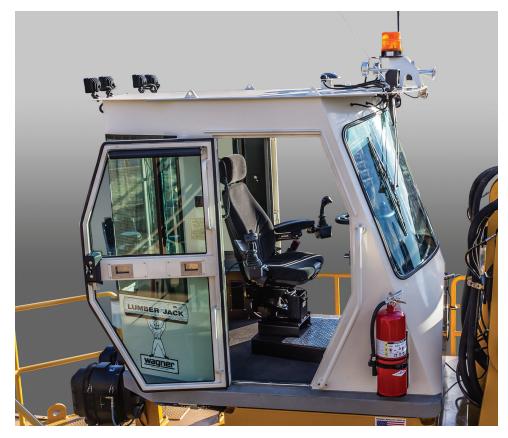

# The New King of Cabs

Wagner cabs include a comfortable seat and air suspension and an optional seat rotate platform for added operator comfort and safety. You can even add an optional trainer seat.

Maintenance has never been easier. Cab electrical harnesses include quick disconnect connectors.

AC plumbing includes quick disconnect fittings. No need to drain refrigerant.

Tilt cab design (option) is available for improved accessibility.

A Vehicle Monitoring System is installed in the cab of all new logstackers. Once activated, data is sent wirelessly and can be viewed through a web browser.

State of the art controls and instruments.

Joystick controllers can be customized to your needs including steering, shifting, implements, and more.