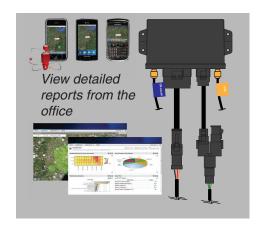

AC plumbing includes quick disconnect fittings. No need to drain refrigerant.

Tilt cab design (option) is available for improved accessibility.

A Vehicle Monitoring System is installed in the cab of all new logstackers. Once activated, data is sent wirelessly and can be viewed through a web browser.