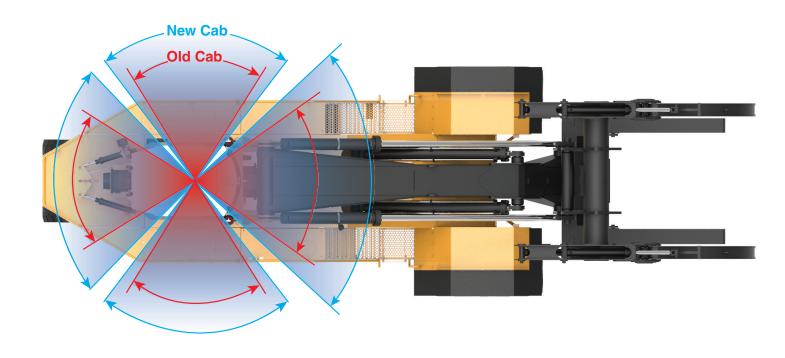

# **30% VISIBILITY IMPROVEMENT**

Allied Systems Company was founded in 1976 as a fabricator of material handling equipment for the wood products industry. Since that time, Allied has expanded greatly and now owns several different product lines, including Allied Marine Crane, Allied Winch, Wagner Chip Dozer, Wagner Coal Dozer, Wagner Lumberjack, Wagner Steel Handler, Long Reach Attachments, and Freeman Hay Handling Equipment.