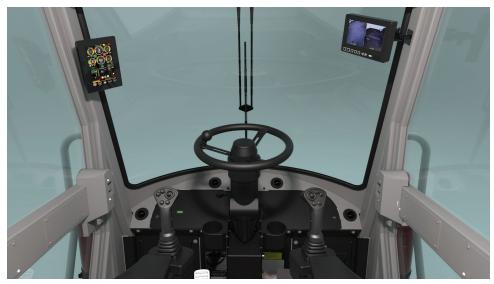

State of the art controls and instruments.

Joystick controllers can be customized to your needs including steering, shifting, implements, and more.