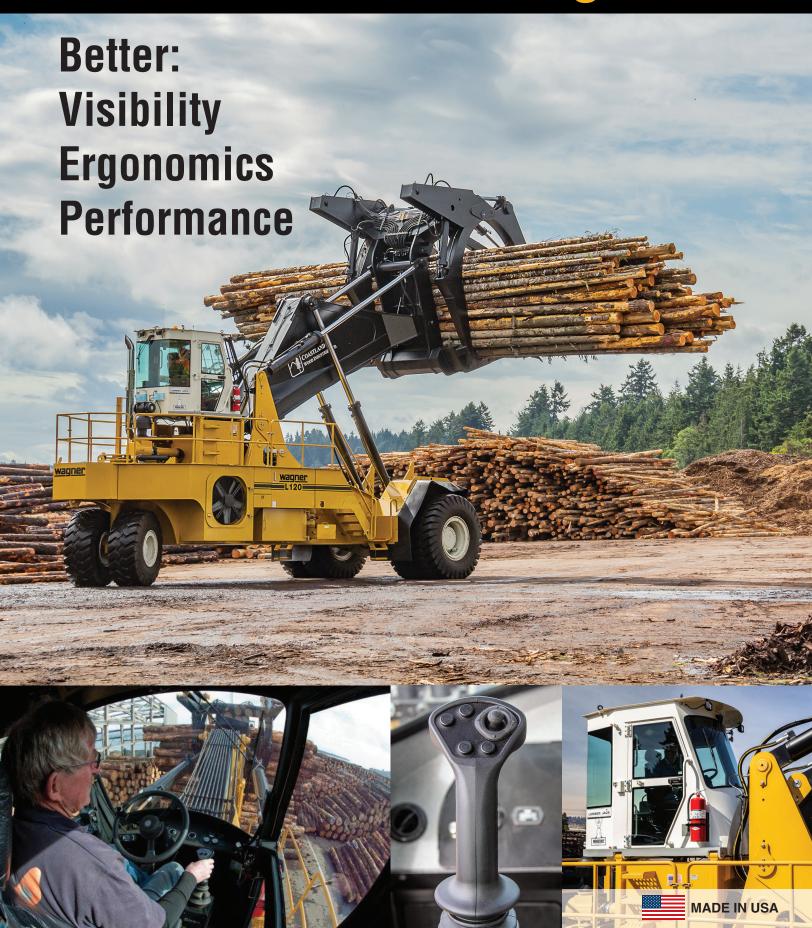

# **30% VISIBILITY IMPROVEMENT**

Allied Systems Company was founded in 1976 as a fabricator of material handling equipment for the wood products industry. Since that time, Allied has expanded greatly and now owns several different product lines, including Allied Marine Crane, Allied Winch, Wagner Chip Dozer, Wagner Coal Dozer, Wagner Lumberjack, Wagner Steel Handler, Long Reach Attachments, and Freeman Hay Handling Equipment.