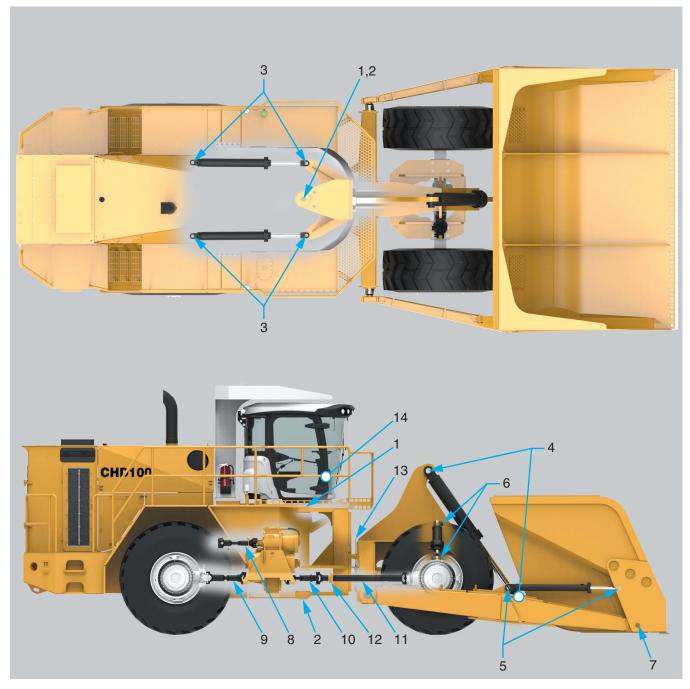

Figure 1 Lubrication Points

## **Lubrication Schedule**

Refer to Figure 1.

| 10 Hours                                    |                         |                           |  |  |
|---------------------------------------------|-------------------------|---------------------------|--|--|
| Before engine startup, check the following: |                         |                           |  |  |
|                                             | Hinge Pin - Upper       |                           |  |  |
| 2                                           | Hinge Pin - Lower       |                           |  |  |
| 3                                           | Steering Cylinder Pins  |                           |  |  |
| 4                                           | Hoist Cylinder Pins     | Mobilgrease Special No. 2 |  |  |
| 5                                           | Dump Cylinder Pins      |                           |  |  |
| 6                                           | Side Tilt Cylinder Pins |                           |  |  |
| 7                                           | Lift Arm To Bucket Pins |                           |  |  |

| 50 Hours |                                          |                           |  |
|----------|------------------------------------------|---------------------------|--|
| 8        | Driveline - Converter to Transmission *a |                           |  |
| 9        | Driveline - Transmission to Rear Axle *a | Mobilith SHC 220 Grease   |  |
| (10)     | Driveline - Transmission to Swivel *a    | Mobilith SHC 220 Grease   |  |
| (11)     | Driveline - Swivel to Front Axle *a      | Mobilith SHC 220 Grease   |  |
| (12)     | Driveline - Support Bearing *a           | Mobilith SHC 220 Grease   |  |
| (13)     | Swivel Bearing                           | Mobilgrease Special No. 2 |  |

| 2000 Hours |                             |                           |  |
|------------|-----------------------------|---------------------------|--|
| (14)       | Steering Column U-Joints *a | Mobilgrease Special No. 2 |  |

\*a Use handgun or lower pressure adaptor; lubricate sparingly.