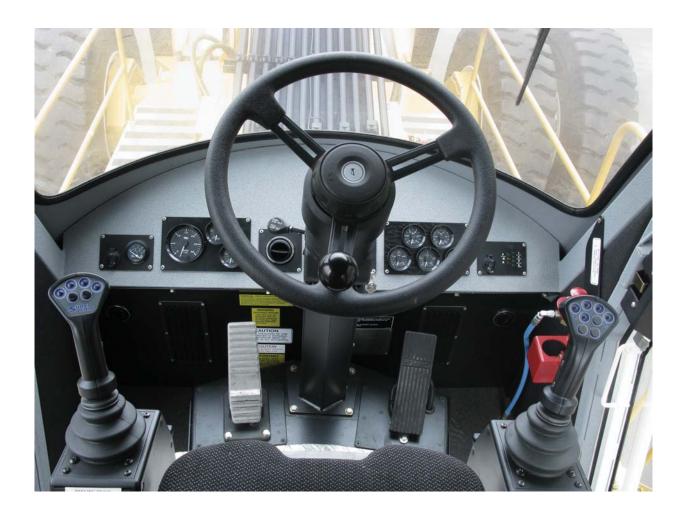

## SUBJECT: Seat Mounted Joystick Controls Improve Comfort, Efficiency

- Ergonomic design allows for optimal operational efficiency •
- Increased operator comfort
- Options for joystick steering, orbital steering, or both