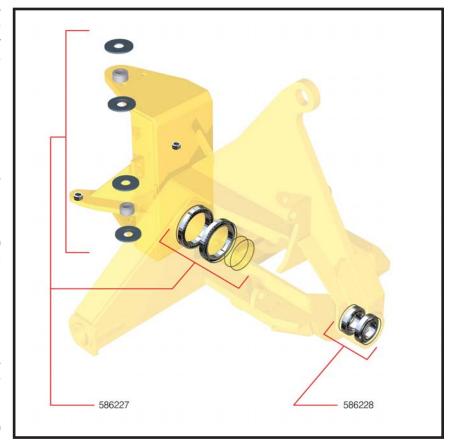

## Kit Part No. 586227 Swivel Box Service Kit

Includes all the necessary bearings, o-rings, bushings, and thrust washers required to properly reinstall the swivel box (see Figure 1).

Fits **CHD100** Serial Numbers **103240** thru **103288** except **103275** and **103281**.

## Kit Part No. 586228 Bogie Axle Cradle Bearing & Seal Kit

Includes all the bearings and o-rings required for proper reinstallation (see Figure 1).

Fits **CHD100** Serial Numbers **103240** thru **103288** except **103242** and **103250**.

Figure 1. Service Kits

For more information, please contact the ASC Service Parts Department at 503-625-2560.

Allied Systems Co. reserves the right to make changes to new equipment without incurring the obligation to make such changes to equipment previously manufactured.