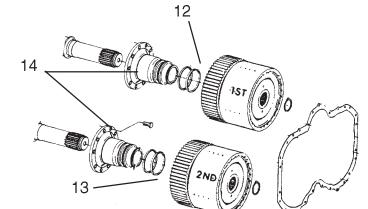

## 1st & 2nd Clutch Group

| ltem | Part No. | Qty | Description           | ltem | Part No.    | Qty | Description    |
|------|----------|-----|-----------------------|------|-------------|-----|----------------|
|      | 581494   |     | Conversion Kit        | 7    | 219769      | 1   | Bearing Cone   |
| 1    | 230001   | 1   | Spring, Expander      | 8    | 202852      | 1   | Bearing Cup    |
| 2    | 230002   | 1   | Spring, Piston        | 9    | 219771      | 1   | Drum, Clutch   |
| 3    | 230000   | 1   | Ring, Expander        | 10   | 219772      | 1   | Bearing Cup    |
| 4    | 229999   | 1   | Spring, Expander      | 11   | 219773      | 1   | Bearing Cone   |
| 5    | 219767   | AR  | Snap Ring (.119/.125) | 12   | 219676      | 2   | Ring           |
| 5a   | 219768   | AR  | Snap Ring (.111/.117) | 13   | 219677      | 2   | Ring           |
| 5b   | 247059   |     | Snap Ring (.102/.108) | 14   | 219678      | 2   | Clutch Support |
| 6    | 223227   | 1   | Washer                | AR   | As Required |     |                |

**NOTE:** Parts with no item number reference were not affected by the conversion. Refer to service manual for tart numbers.