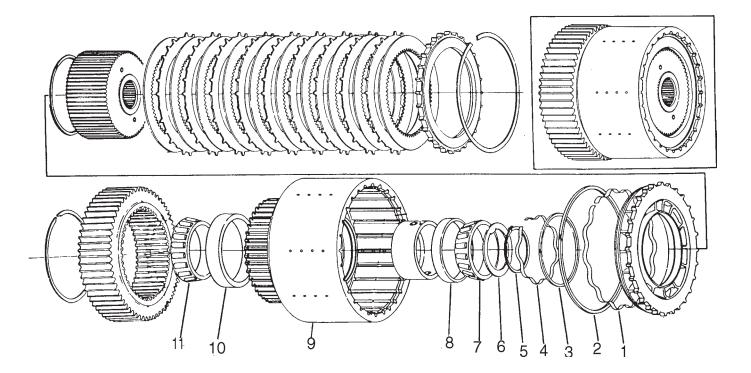

## 1st & 2nd Clutch Group

| ltem | Part No. | Qty | Description           | ltem | Part No.    | Qty | Description    |
|------|----------|-----|-----------------------|------|-------------|-----|----------------|
|      | 581494   |     | Conversion Kit        | 7    | 219769      | 1   | Bearing Cone   |
| 1    | 230001   | 1   | Spring, Expander      | 8    | 202852      | 1   | Bearing Cup    |
| 2    | 230002   | 1   | Spring, Piston        | 9    | 219771      | 1   | Drum, Clutch   |
| 3    | 230000   | 1   | Ring, Expander        | 10   | 219772      | 1   | Bearing Cup    |
| 4    | 229999   | 1   | Spring, Expander      | 11   | 219773      | 1   | Bearing Cone   |
| 5    | 219767   | AR  | Snap Ring (.119/.125) | 12   | 219676      | 2   | Ring           |
| 5a   | 219768   | AR  | Snap Ring (.111/.117) | 13   | 219677      | 2   | Ring           |
| 5b   | 247059   |     | Snap Ring (.102/.108) | 14   | 219678      | 2   | Clutch Support |
| 6    | 223227   | 1   | Washer                | AR   | As Required |     |                |

**NOTE:** Parts with no item number reference were not affected by the conversion. Refer to service manual for tart numbers.