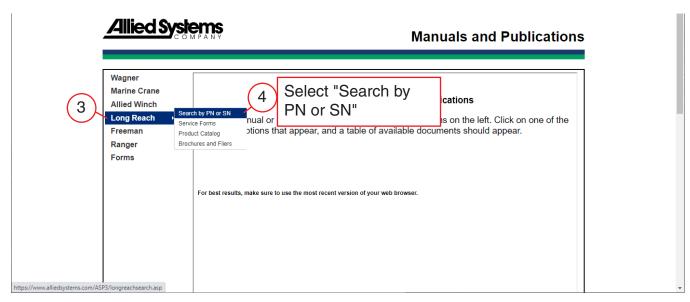

- 3. Hover or Click over Long Reach
- 4. Click on PN or SN:

NOTE: This parts page finder is applicable to serial numbers starting with LR01001. Contact Allied Systems for any attachments built before this serial number.