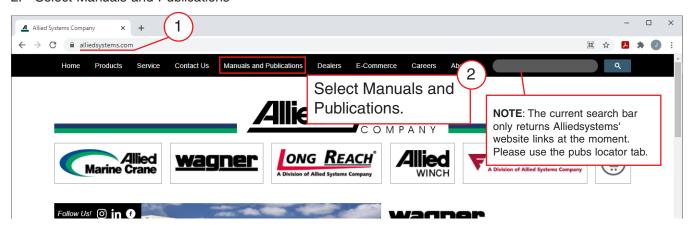

## Finding parts coverage for your Long Reach product online

- 1. Parts coverage is found on our web site: https://www.alliedsystems.com
- 2. Select Manuals and Publications

You can also type the direct address to the Manuals and Publications page: https://www.alliedsystems.com/pubs/pubs.aspx

- 3. Hover or Click over Long Reach
- 4. Click on PN or SN:

NOTE: This parts page finder is applicable to serial numbers starting with LR01001. Contact Allied Systems for any attachments built before this serial number.