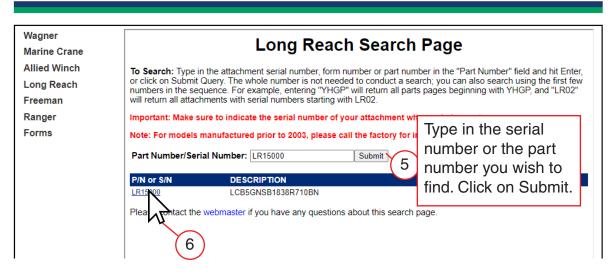

5. Enter serial number, and click submit.

## **Manuals and Publications**

6. Click on the serial number and you will navigate to the parts pages.