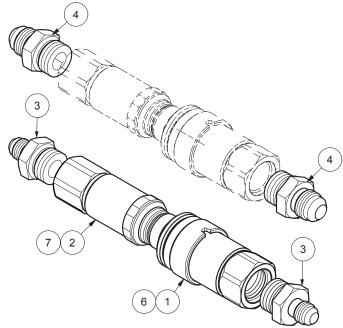

2. Unscrew hoses from whatever fitting is in use between the truck and the attachment.

Note: #6 (Item 3) and #8 (Item 4) O-ring to JIC maleto-male adapters are provided. Only one set will be used.

- 4. Screw the hose ends onto the quick connect fittings.
- 5. To connect, pull back on the coupler sleeve and push the nipple into it, then release the sleeve. There will be a click when the connection is made.
- Before placing the attachment in operation, inspect all hoses and fittings for leaks and to ensure hoses are not kinked or pinched between the truck carriage and attachment.
- After completing the installation, turn on the truck and operate the attachment without a load for several cycles to remove any air in the hydraulic system. Test the attachment with a load to make sure the attachment operates correctly.
- To disconnect, turn off the lift truck and relieve hydraulic pressure by cycling the lever back and forth several times. Pull back on the coupler sleeve and separate the nipple and coupler.

If there is any residual pressure in the nipple, the connection will be slightly harder to break. Push the coupler and nipple together before pulling back on the coupler sleeve.

| Item | Part No. | Qty | Description                  |
|------|----------|-----|------------------------------|
|      | 2527912  |     | Kit, Hydraulic Quick Connect |
| 1    | 2527957  | 2   | . Coupler, Hydraulic         |
| 2    | 2527958  | 2   | Nipple, Hydraulic            |
| 3    | R14253   | 4   | . Fitting #6                 |
| 4    | 209806   | 4   | . Fitting #8                 |
| 6    | 2533843  | 2   | . Dust Plug                  |
| 7    | 2533844  | 2   | . Dust Cap                   |
| -    |          | _   | 0                            |