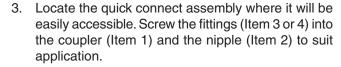

 Turn off lift truck. Relieve pressure in the hydraulic circuit to the attachment by cycling the lever back and forth several times.

2. Unscrew hoses from whatever fitting is in use between the truck and the attachment.

Note: #6 (Item 3) and #8 (Item 4) O-ring to JIC maleto-male adapters are provided. Only one set will be used.

- 4. Screw the hose ends onto the quick connect fittings.
- 5. To connect, pull back on the coupler sleeve and push the nipple into it, then release the sleeve. There will be a click when the connection is made.
- Before placing the attachment in operation, inspect all hoses and fittings for leaks and to ensure hoses are not kinked or pinched between the truck carriage and attachment.
- After completing the installation, turn on the truck and operate the attachment without a load for several cycles to remove any air in the hydraulic system. Test the attachment with a load to make sure the attachment operates correctly.
- To disconnect, turn off the lift truck and relieve hydraulic pressure by cycling the lever back and forth several times. Pull back on the coupler sleeve and separate the nipple and coupler.

If there is any residual pressure in the nipple, the connection will be slightly harder to break. Push the coupler and nipple together before pulling back on the coupler sleeve.

| Item | Part No. | Qty | Description                  |
|------|----------|-----|------------------------------|
|      | 2527912  |     | Kit, Hydraulic Quick Connect |
| 1    | 2527957  | 2   | . Coupler, Hydraulic         |
| 2    | 2527958  | 2   | Nipple, Hydraulic            |
| 3    | R14253   | 4   | . Fitting #6                 |
| 4    | 209806   | 4   | . Fitting #8                 |
| 6    | 2533843  | 2   | . Dust Plug                  |
| 7    | 2533844  | 2   | . Dust Cap                   |
| -    |          | _   | 0                            |