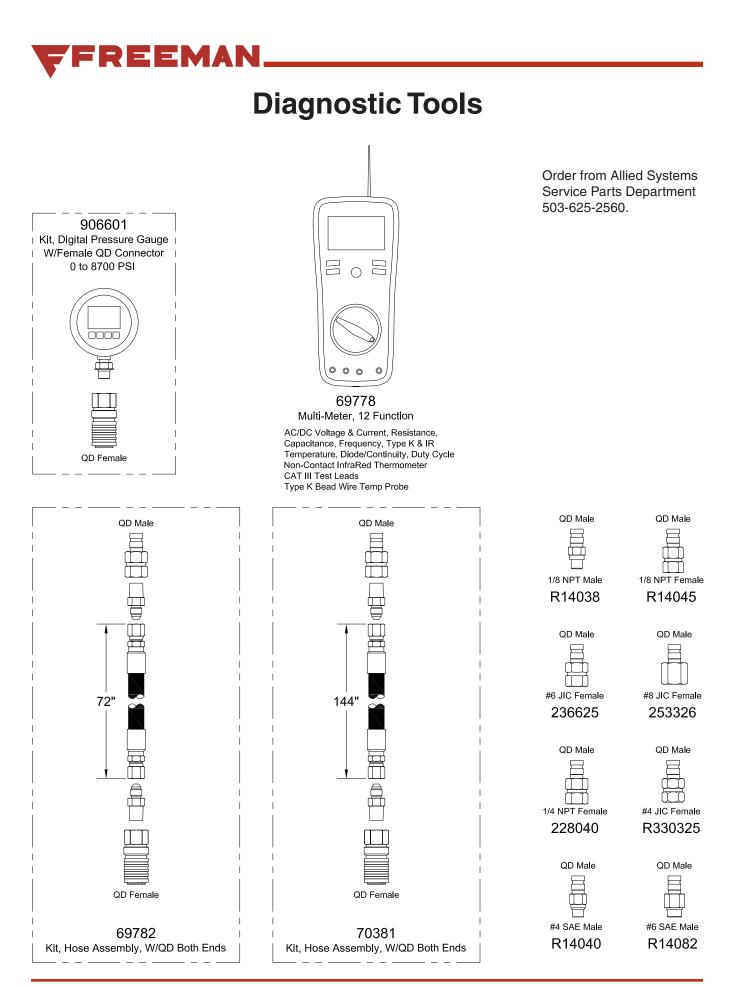

| Part Number | Description                                                | Qty<br>On Baler | Order<br>Qty |
|-------------|------------------------------------------------------------|-----------------|--------------|
|             | Section 12 - Misc Parts/ Tools                             |                 |              |
| F000004067  | Cable Roller, Bale Weight Indicator                        | 1               |              |
| X-203242    | Hay Dog Tool                                               |                 |              |
| WRN035826B  | Wrench, Feed Fork Pivot Shaft                              |                 |              |
| WRN036554B  | Wrench, Bearing Locknut                                    |                 |              |
| 588466      | Socket Set, 3/8" Drive, 3/8" - 7/8" STD/Deep 22 Piece      |                 |              |
| 588467      | Socket Set, 1/2" Drive, 3/8" - 1-1/4" STD/Deep 30 Piece    |                 |              |
| 588468      | Socket Set, 3/4" Drive, 7/8" - 2-3/8" STD 29 Piece         |                 |              |
| 588469      | Combination Wrench Set, 5/16" - 2-1/2" 31 Piece            |                 |              |
| 588528      | Combination Wrench Set, 7mm - 24mm, 18 Piece               |                 |              |
| 588527      | Hex Key Set, 1/4" - 5/8", 18 PC                            |                 |              |
| 906600      | Kit, Digital Pressure Gauge W/Female QD, -14.5 to +250 psi |                 |              |