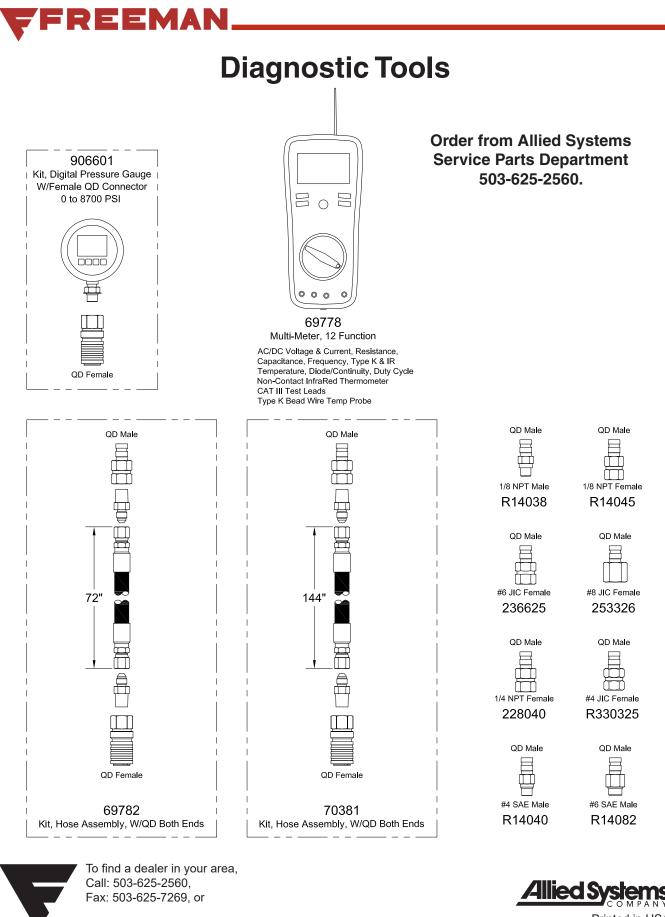

| Replace As Required Section 12 - Misc Parts/ Tools |                                                            |   |  |
|----------------------------------------------------|------------------------------------------------------------|---|--|
| F000004067                                         | Cable Roller, Bale Weight Indicator                        | 1 |  |
| WRN035826B                                         | Wrench, Feed Fork Pivot Shaft                              | 1 |  |
| WRN036554B                                         | Wrench, Bearing Locknut                                    | 1 |  |
| 588466                                             | Socket Set, 3/8" Drive, 3/8" - 7/8" STD/Deep 22 Piece      | 1 |  |
| 588467                                             | Socket Set, 1/2" Drive, 3/8" - 1-1/4" STD/Deep 30 Piece    | 1 |  |
| 588468                                             | Socket Set, 3/4" Drive, 7/8" - 2-3/8" STD 29 Piece         | 1 |  |
| 588469                                             | Combination Wrench Set, 5/16" - 2-1/2" 31 Piece            | 1 |  |
| 588528                                             | Combination Wrench Set, 7mm - 24mm, 18 Piece               | 1 |  |
| 588527                                             | Hex Key Set, 1/4" - 5/8", 18 PC                            | 1 |  |
| 906600                                             | Kit, Digital Pressure Gauge w/Female QD, -14.5 to +250 psi | 1 |  |
| F000007659                                         | Chain, Bale Chute                                          | 1 |  |