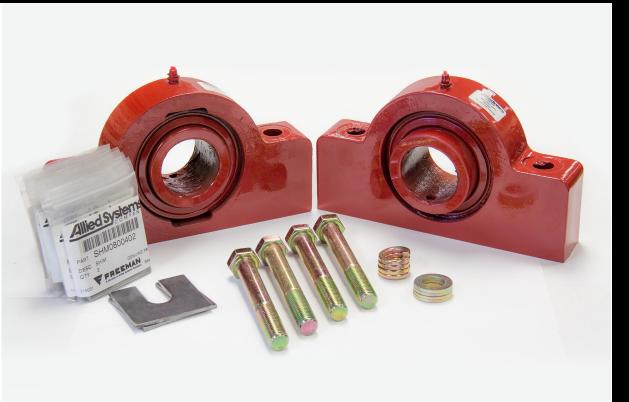

## **Steel Pinion Bearing Housing**

## Our Pinion Shaft Bearings are now available with a STEEL HOUSING

- Steel Bearing Housing = INCREASED SERVICE LIFE
- Made from steel plate ~ solid steel housing
- Replaceable bearing insert
- Mounts in same location as previous bearing housing
- Lubrication fitting for bearing
- Includes hardware & shims for mounting to Freeman Side Feed Balers
- Order Now...Get your baler ready for the season!

Order Freeman Kit P/N 908346

| Freeman Factory                                  |                |                                                              |                 |                                                                                                              |
|--------------------------------------------------|----------------|--------------------------------------------------------------|-----------------|--------------------------------------------------------------------------------------------------------------|
| 21433 SW Oregon Street<br>Sherwood, OR 97140 USA | Phone:<br>Fax: | 503.625.2560<br>800.285.7000<br>503.625.5132<br>800.231.3273 | E-mail:<br>Web: | marketing@alliedsystems.com<br>service@alliedsystems.com<br>parts@alliedsystems.com<br>www.alliedsystems.com |
| Freeman Baler Parts & S                          | ervice         |                                                              |                 |                                                                                                              |
| 1662 Zenos Rd<br>Holtville, CA 92250             | Phone:<br>Fax: | 760.756.3080<br>760.756.3044                                 | _               |                                                                                                              |