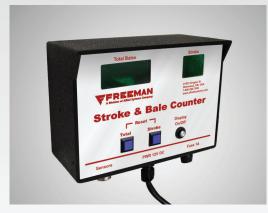

## Stroke & Bale Counter

## Freeman Stroke & Bale Counter Kit.

Get a more accurate stroke count and a more consistent bale.

- More Uniform
  Bales
- Improved Efficiency
- More Consistent High-Stroke Bales

Easy to install, easy to use, the stroke & bale counter has the same rugged construction and dependable operation that makes Freeman balers the "best in the field."

An easy-to-read in-cab monitor takes any guesswork out of building the perfect bale.

Available as an option on your new Freeman baler or as a retrofit.

Display unit is designed to be mounted in a dry environment.