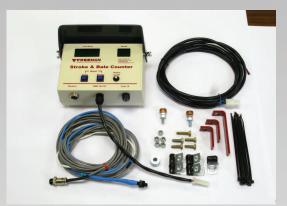

## Stroke & Bale Counter

## Freeman Stroke & Bale Counter Kit.

Get a more accurate stroke count and a more consistent bale.

- More Uniform
  Bales
- Improved Efficiency
- More Consistent High-Stroke Bales

Easy to install, easy to use, the stroke & bale counter has the same rugged construction and dependable operation that makes Freeman balers the "best in the field."

An easy-to-read in-cab monitor takes any guesswork out of building the perfect bale.

Available as an option on your new Freeman baler or as a retrofit.

Display unit is designed to be mounted in a dry environment.

Order kit P/N 910664

| Freeman Factory                                  |                |                                                              |                 |                                                                                                              |
|--------------------------------------------------|----------------|--------------------------------------------------------------|-----------------|--------------------------------------------------------------------------------------------------------------|
| 21433 SW Oregon Street<br>Sherwood, OR 97140 USA | Phone:<br>Fax: | 503.625.2560<br>800.285.7000<br>503.625.5132<br>800.231.3273 | E-mail:<br>Web: | marketing@alliedsystems.com<br>service@alliedsystems.com<br>parts@alliedsystems.com<br>www.alliedsystems.com |
| Freeman Baler Parts & Se                         | rvice          |                                                              |                 |                                                                                                              |
| 1662 Zenos Rd<br>Holtville, CA 92250             | Phone:<br>Fax: | 760.756.3080<br>760.756.3044                                 |                 |                                                                                                              |