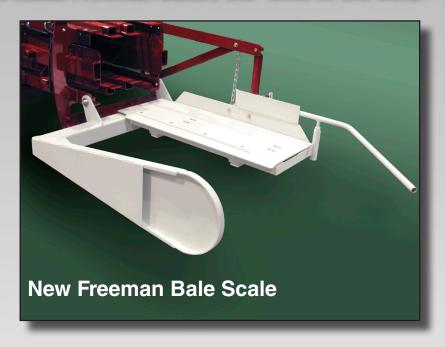

## First in the Field For Years.

Freeman has built the best hay baling equipment available. Rugged construction and dependable operation have made Freeman balers the "best in the field."

Now, Freeman becomes the "first in the field" with an OEM designed and constructed *bale scale*, built to the same exacting standards as Freeman balers. Easily mounted to any new or existing 3-tie side-feed Freeman baler, the new *bale scale* allows the operator to monitor bale weight in real time, from the cab, with a level of precision never before possible.

- More Uniform Bales
- Improved Efficiency
- Reduced Cycle Times

Order field conversion kit P/N 906635